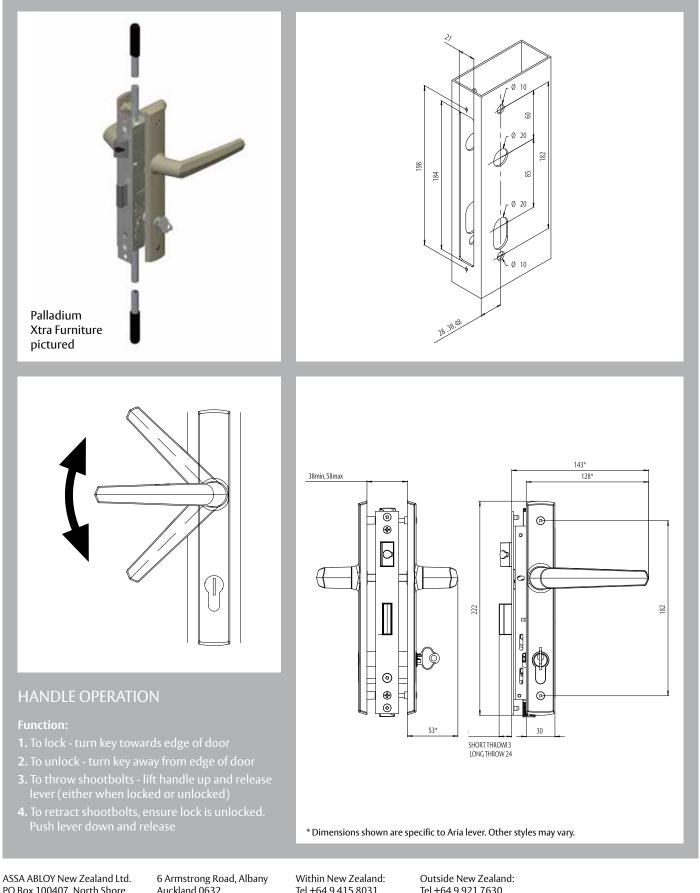

#### Features

- Upgraded furniture option (Palladium Xtra) features LockAlert indicator which shows at a glance if the door has been deadlocked
- Upgraded furniture also comes with safety snib for at home security, enabling easy exit if required
- Features four points of locking including the latch, deadbolt and shootbolts
- Sequencing of locking points can be in any order (can be locked with or without shootbolts thrown)
- When used with the correct strike the lock generates optimum seal compression to provide improved water and air seal performance, especially for large panel doors
- The handing of the lockset is adjusted by reversing the orientation of the latch bolt
- Standard kits are supplied with furniture and keyed cylinder
- Can be keyed alike to other ASSA ABLOY CYL4™ 5-Pin locks for one key convenience
- Achieves Australian Standards AS4145: 1993 (Part 2) Security Level S2 and Durability Level D2
- New Zealand made

#### Options

- Available with 30mm, 40mm or 50mm backset
- Short Throw 4-Point
- Long Throw 4-Point
- Available with standard Verona and Palladium furniture or upgrade to Palladium Xtra with LockAlert and safety snib (pictured)
- Double cylinder, cylinder and turnknob, half cylinder or half turnknob