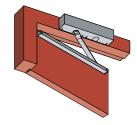

# 726SR Series Slide Door Closer

The Lockwood Rack & Pinion Slide Arm Series provides for a cleaner, more aesthetic appearance on the door whilst utilizing the same robust features and benefits of Rack and Pinion functionality.

# 726SR Series Slide Door Closer

726SR Slide Arm Push Side

Part Numbers

726SR

Closer installed on push side of door. This mounting position permits opening of 130°.

726SR Slide Arm Over Door Mounting Push Side