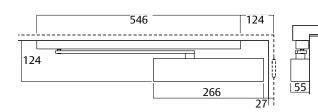

Part Numbers

726SR

Closer installed on push side of door and top rail where conditions do not allow parallel mounting. This mounting position permits opening of 130°.