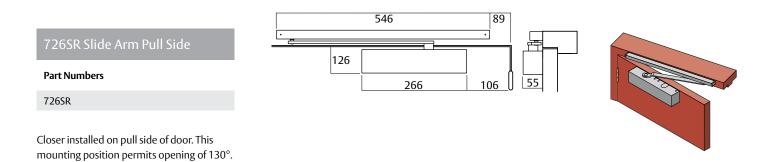

# 726SR Series Slide Door Closer

726SR Slide Arm Push Side

Part Numbers

726SR

Closer installed on push side of door. This mounting position permits opening of 130°.

726SR Slide Arm Over Door Mounting Push Side