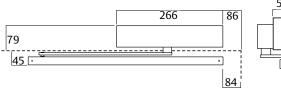

# 726SR Series Slide Door Closer

726SR Slide Arm Push Side

Part Numbers

726SR

Closer installed on push side of door. This mounting position permits opening of 130°.

726SR Slide Arm Over Door Mounting Push Side