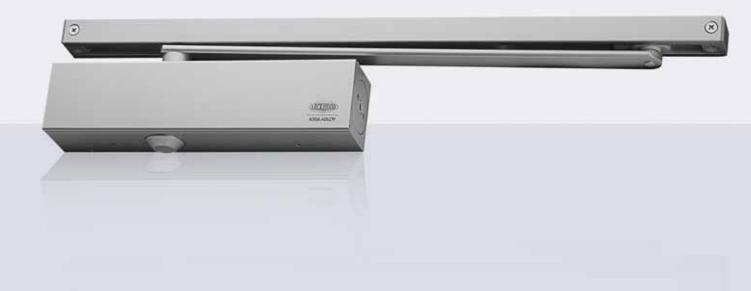

# 726SR Series Slide Door Closer

The Lockwood Rack & Pinion Slide Arm Series provides for a cleaner, more aesthetic appearance on the door whilst utilizing the same robust features and benefits of Rack and Pinion functionality.