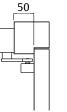

Part Numbers

726SR

Closer installed on push side of door and top rail where conditions do not allow parallel mounting. This mounting position permits opening of 130°.