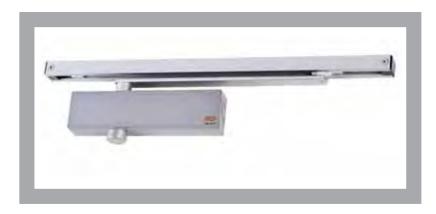

## 7724 Slide Arm Door Closer Series

The Slide Arm Series permits smoother opening by way of reducing power as the door opens. Ideally suited for schools, hospitals or doors where children, disabled or the aged may enter.

#### **Standard Features**

- 2 3 Power Adjustable;
- Adjustable Hold Open (Inclusive);
- Adjustable Backcheck;
- Speed Controls;
- Overload Protection;
- Non-Handed;
- Regular & Over Door mounting.