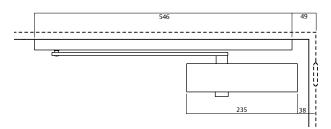

#### 7724 Slide arm Pull Slide

Closer installed on pull side of door. This mounting position permits opening of 130°.

#### 7724 Slide Arm Push Side

Closer installed on push side of door. This mounting position permits opening of 115°.

### 7724 Slide Arm Over Door Mounting Push Side

Closer installed on push side of door and top rail where conditions do not allow parallel mounting. This mounting position permits opening of 115°.

7724SR