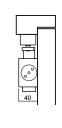

#### 7724 Slide arm Pull Slide

Closer installed on pull side of door. This mounting position permits opening of 130°.

#### 7724 Slide Arm Push Side

Closer installed on push side of door. This mounting position permits opening of 115°.

### 7724 Slide Arm Over Door Mounting Push Side

Closer installed on push side of door and top rail where conditions do not allow parallel mounting. This mounting position permits opening of 115°.

7724SR