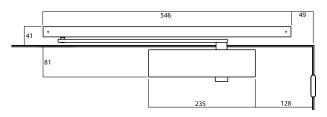

#### 7724 Slide arm Pull Slide

Closer installed on pull side of door. This mounting position permits opening of 130°.

#### 7724 Slide Arm Push Side

Closer installed on push side of door. This mounting position permits opening of 115°.

### 7724 Slide Arm Over Door Mounting Push Side

Closer installed on push side of door and top rail where conditions do not allow parallel mounting. This mounting position permits opening of 115°.

7724SR