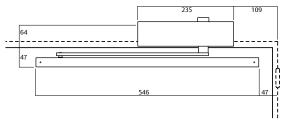

#### 7724 Slide arm Pull Slide

Closer installed on pull side of door. This mounting position permits opening of 130°.

#### 7724 Slide Arm Push Side

Closer installed on push side of door. This mounting position permits opening of 115°.