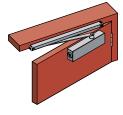

#### 7724 Slide arm Pull Slide

Closer installed on pull side of door. This mounting position permits opening of 130°.

#### 7724 Slide Arm Push Side

Closer installed on push side of door. This mounting position permits opening of 115°.