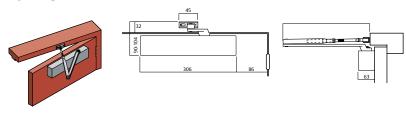

### Lockwood 2557 Series Door Closer

The Lockwood 2557 Series is suitable for use on internal and external doors and is an ideal solution for extremely heavy doors. Maximum door weight 160kg and door leaf width 1600mm with standard arm installation.

#### **Features:**

- Adjustable closing force size EN 5-7 according EN1154
- Separate adjusting valves for closing and latching speed
- Back Check (BC) as a standard feature
- Wide operating temperature range: -35°C to +45°C
- Adjustable closing latching and back check valves
- Easy adjustment of arm height (14 mm)
- Two pressure relief valves to protect against abuse
- Die-cast aluminium body manufactured from high performance silicon alloy

Note: Parrallel arm (push side) is not available on this model.