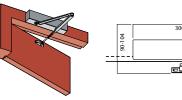

nd external doors and is an ideal solution for extremely heavy doors. Maximum door weight 160kg and door leaf width 1600mm with standard arm installation.

#### **Features:**

- Adjustable closing force size EN 5-7 according EN1154
- Separate adjusting valves for closing and latching speed
- Back Check (BC) as a standard feature
- Wide operating temperature range: -35°C to +45°C
- Adjustable closing latching and back check valves
- Easy adjustment of arm height (14 mm)
- Two pressure relief valves to protect against abuse
- Die-cast aluminium body manufactured from high performance silicon alloy

Note: Parrallel arm (push side) is not available on this model.

## **Part Number**

### 2557SIL







Closing and latching speed Back Check (BC)



### **Opening Side**



### **Closing Side**