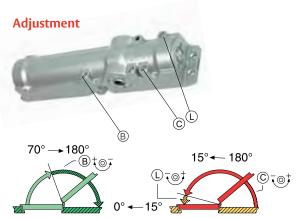

#### **Features:**

- Adjustable closing force size EN 5-7 according EN1154
- Separate adjusting valves for closing and latching speed
- Back Check (BC) as a standard feature
- Wide operating temperature range: -35°C to +45°C
- Adjustable closing latching and back check valves
- Easy adjustment of arm height (14 mm)
- Two pressure relief valves to protect against abuse
- Die-cast aluminium body manufactured from high performance silicon alloy