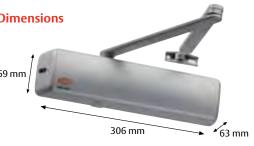

### Lockwood 2557 Series Door Closer

The Lockwood 2557 Series is suitable for use on internal and external doors and is an ideal solution for extremely heavy doors. Maximum door weight 160kg and door leaf width 1600mm with standard arm installation.