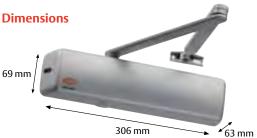

### Lockwood 2557 Series Door Closer

The Lockwood 2557 Series is suitable for use on internal and external doors and is an ideal solution for extremely heavy doors. Maximum door weight 160kg and door leaf width 1600mm with standard arm installation.