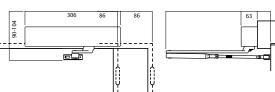

external doors and is an ideal solution for extremely heavy doors. Maximum door weight 160kg and door leaf width 1600mm with standard arm installation.

#### **Features:**

- Adjustable closing force size EN 5-7 according EN1154
- Separate adjusting valves for closing and latching speed
- Back Check (BC) as a standard feature
- Wide operating temperature range: -35°C to +45°C
- Adjustable closing latching and back check valves
- Easy adjustment of arm height (14 mm)
- Two pressure relief valves to protect against abuse
- Die-cast aluminium body manufactured from high performance silicon alloy

Note: Parrallel arm (push side) is not available on this model.

## **Part Number**

### 2557SIL







Closing and latching speed Back Check (BC)



### **Opening Side**



### **Closing Side**