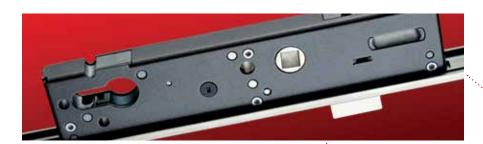

## Performa Lock - Wooden Doors 723

- Performa Lock Aluminium Doors 7235
- Face plate length 2300mm but can be cut to length
- Minimum length 1700mm
- Three strike plates included with the lock
- Tested to over 200,000 opening/closing cycles under load
- 85mm cylinder spacing
- Deadbolts operated by cylinder
- Easy locking gearing within main lock provide easy operation
- Low friction chamfered deadbolts help maintain weather seal compression for better thermal insulation and energy v saving
- Can be operated by double turn kit rather than lever furniture
- Flat faceplate versions suitable for timber doors (30, 40, 50 and 60mm backset)
- U channel faceplate versions suitable for aluminium doors (30, 40, 50 and 60mm backset)

Images show "U" faceplace