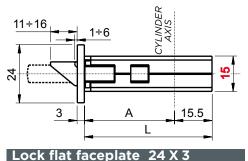

## Performa Lock for Wooden Doors

| LOCK flat | racep | plate | 24 |
|-----------|-------|-------|----|
| Backset   | Α     | L     |    |
| 30        | 27    | 42,5  |    |
| 40        | 37    | 52,5  |    |
| 50        | 47    | 62,5  |    |
| 60        | 57    | 73    |    |