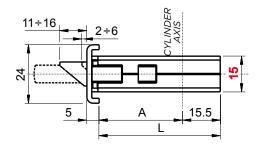

## Performa lock for Aluminium doors

| Lock "U" | face | plate | 24 X 5 |
|----------|------|-------|--------|
| Backset  | Α    | L     |        |
| 30       | 24   | 39,5  |        |
| 40       | 34   | 49,5  |        |
| 60       | 54   | 70    |        |