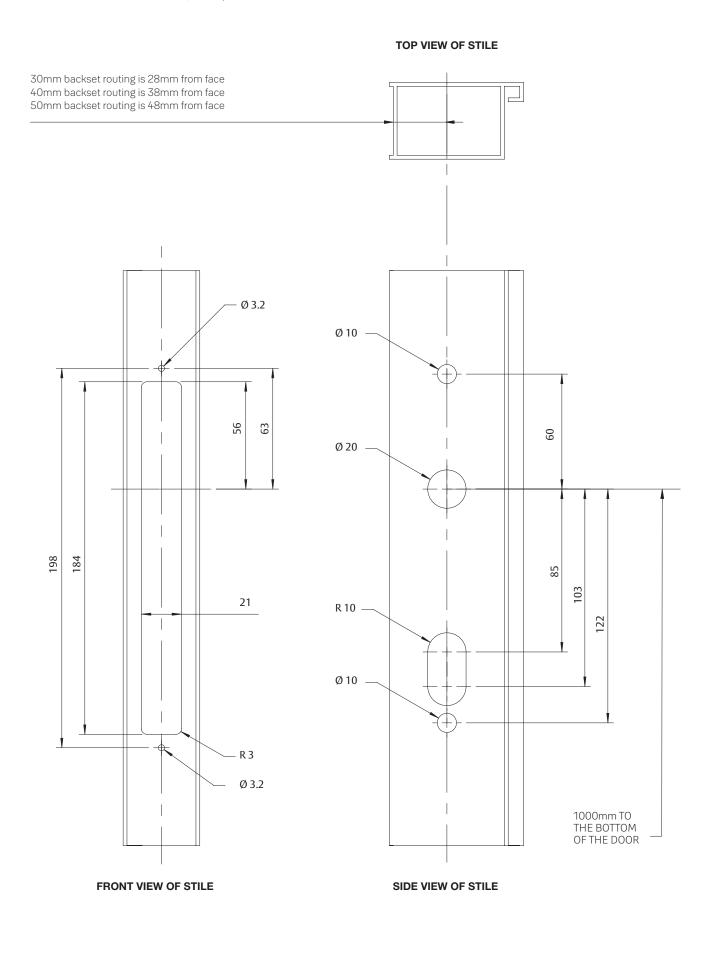

# 1. Door preparation

Route the door as shown in the routing diagram. Note: For Palladium Xtra Furniture, see separate instructions.