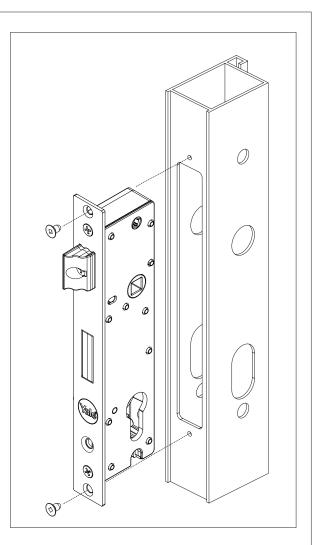

# 3. Fixing lock

- Place the lock assembly into the stile
- Fix the lock onto the stile using the two 8g x 7.5mm screws