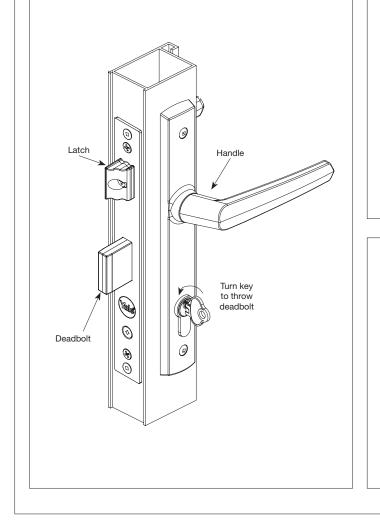

## 4. Fixing furniture and cylinder

- Insert the drive bar (spindle) through the square drive hole in the lock
- Place the furniture onto the drive bar. For security, ensure the interior handle is on the inside of the house
- Place the cylinder through the cylinder hole
- Fix cylinder using the supplied M5 cylinder fixing screw as supplied
- Fix together the furniture using the two M4 furniture fixing screws. See screw selection chart to determine correct screw length

#### Deadlocking operation

- Pull the door shut. The door will self-latch
- Turn the key towards the edge of the door to deadlock Note: For 13mm, turn the key once only For 24mm, turn the key twice
- The door is now secure from exterior and interior

#### **Opening operation**

- Turn the key away from the door edge to deactivate the deadlock Note: For short throw, turn the key once only For long throw, turn the key twice
- Retract the latch

| Do I need to tap holes?               | No. All screws are self tapping.                                                |  |  |
|---------------------------------------|---------------------------------------------------------------------------------|--|--|
| The furniture screws do not tighten   | Ensure the screws line up with the screw boss on the exterior handle.           |  |  |
| Do I have to use the supplied screws? | For best performance, it is recommended that only the supplied screws are used. |  |  |
| The key function does not operate     | Ensure the motion of the latch is not restricted.                               |  |  |
| Cannot achieve 24mm<br>deadbolt throw | Ensure locks deadlock is set to 'L'. Turn key twice.                            |  |  |