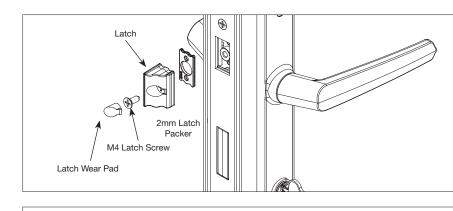

## 5. Latch reversal

- Undo the M4 latch screw
- Reverse the latch as desired
- Refasten the M4 latch screw to secure the latch
- Insert the latch wear pad

Note: 2mm Latch Packer is provided to allow for latch projection adjustment. An additional 2mm packer is available for purchase.