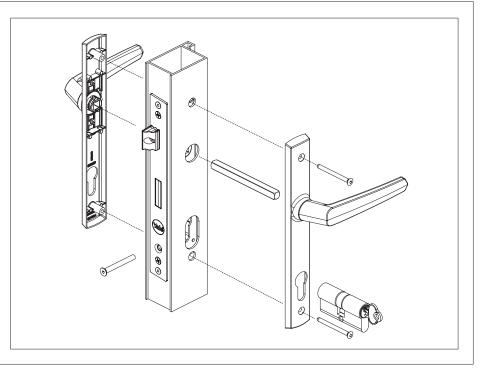

## 4. Fixing furniture and cylinder

- Insert the drive bar (spindle) through the square drive hole in the lock
- Place the furniture onto the drive bar. For security, ensure the interior handle is on the inside of the house
- Place the cylinder through the cylinder hole
- Fix cylinder using the supplied M5 cylinder fixing screw as supplied
- Fix together the furniture using the two M4 furniture fixing screws. See screw selection chart to determine correct screw length

Note: If fixing Palladium Xtra Furniture with daylatch snib, refer to separate Palladium Xtra Furniture instructions enclosed.