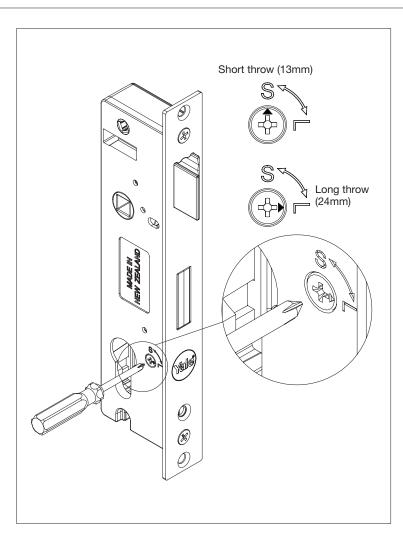

## 2. Setting deadbolt projection

- Before fixing the lock into the stile, select the correct deadbolt throw.
- To restrict the throw to 13mm select S
- To restrict the throw to 24mm select L
- Ensure the arrow is pointing to the desired throw application.

Note: When lock has 13mm projection selected the key must be rotated once to deadlock. When lock has 24mm projection selected the key must be rotated twice to deadlock