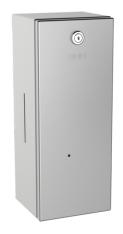

# RODAN electronic soap dispenser for wall mounting

MODEL RANGE: RODAN | RODX625 | 2000090070

Accessories | Soap dispensers

Touch free soap dispenser for wall mounting, stainless steel, surface satin finished, material thickness 0.8 mm, folded front cover, cylinder lock with Franke standard key, infrared sensor activity for non-touch operation, LED-display shows battery status, needs 4 pcs. 1.5 V Alkaline AA batteries, suitable for liquid soaps and lotions, 800 ml soap tank, depending on soap between 0.6 and 1.1 ml is dispensed, mounting height > 300 mm above wash basin or table top, includes stainless steel screws and dowels.