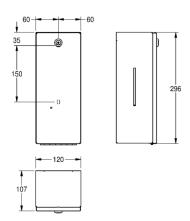

Dimensions 120 x 296 x 107 mm (W x H x D)

| Technical data         |                                |
|------------------------|--------------------------------|
| Material thickness     | 0.80 mm                        |
| Overall depth          | 107.00 mm                      |
| Overall height         | 296.00 mm                      |
| Overall width          | 120.00 mm                      |
| Material               | Stainless steel                |
| Material code          | 1.4301 Chrome Nickel steel V2A |
| Surface finish         | Satin finished                 |
| Type of fixing         | Screw                          |
| Filling quantity       | 800.0000                       |
| Filling quantity uom   | ml                             |
| Lock                   | Key-lock                       |
| Type of consumable     | Liquid soap                    |
| Type of operation      | Sensor operation               |
| Type of soap container | Integrated refillable tank     |
| Number of batteries    | 4.00000                        |
| Type of batteries      | AA Mignon battery 1.5 V        |