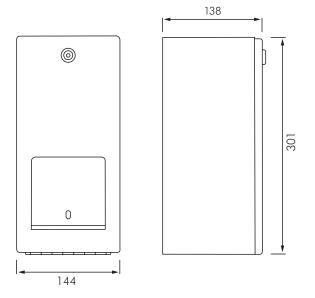

#### **INSTALLATION**

Wall mounted in wall using 2 x self tapping flat head screws (supplied) through mounting holes provided.