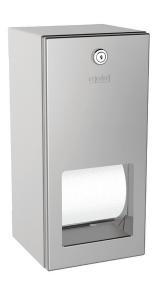

### **DESCRIPTION**

Rodan FR-RODX672 wall mounted, two roll, toilet paper dispenser is fabricated in 0.8mm type 304 satin finish stainless steel. All exposed surfaces are protected with PVC film, to be removed after installation.

Dispenser uses a secure spindle system whereby the second roll cannot be accessed before the first roll has been used. Structural assembly of body is of welded construction. The door is secured by a Franke keyed alike tumbler lock.