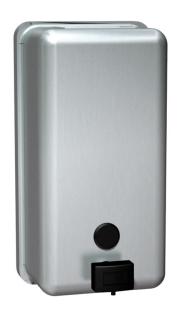

### **DESCRIPTION**

Model AS0347 is a vertically mounted, Type 304 stainless steel with satin finish, 1.18L capacity liquid soap dispenser. Valve is constructed of a plastic valve body and push button with stainless steel and plastic internal parts. A tamper resistant sight gauge is provided. Unit has a hinged stainless steel refill door on top of unit, which is opened with special key provided.