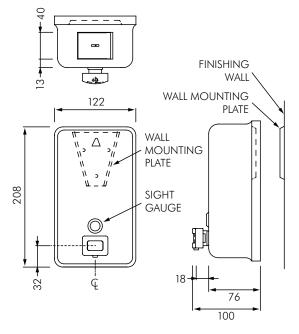

### **DESCRIPTION**

Model AS0347 is a vertically mounted, Type 304 stainless steel with satin finish, 1.18L capacity liquid soap dispenser. Valve is constructed of a plastic valve body and push button with stainless steel and plastic internal parts. A tamper resistant sight gauge is provided. Unit has a hinged stainless steel refill door on top of unit, which is opened with special key provided.

#### **INSTALLATION**

Mount to wall or partition using bracket (supplied). Unit is secured to interlocking wedge bracket and locked in place by a locking screw (supplied) installed through hinged refill door. Recommended installation for general utility is 1050 mm) AFF or 150mm minimum above washbasin.