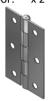

**Bottom Pivot Body** 2 Door: x 1 4 Door: x 2

**Butt Hinge** 

Top Pivot Body 2 Door: x 1 4 Door: x 2

Aligner Pack 2 Door: x 0 4 Door: x 1

| Screw Pack Contents     | Quantity |
|-------------------------|----------|
| Wood Screw CSK 3/4 x 6G | 4        |
| Thin Nut                | 1        |
| Hex Screw               | 1        |
| Top Pivot Clamp Plate   | 1        |
| Bumper                  | 1        |
| Pan Head Screw          | 2        |
| Wood Screw CSK 1 X 7G   | 24       |
|                         |          |