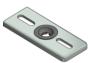

## KIT CONTENTS - DEPENDING ON REQUIREMENTS

Track 2 Door: x 1 4 Door:

Guide 2 Door: x 1 4 Door: x 2

**Top Pivot Socket** 2 Door: x 1 4 Door: x 2

**Bottom Pivot** Plate 2 Door: x 1 4 Door: x 2

2 Door: x3 4 Door: x 6