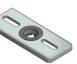

## KIT CONTENTS - DEPENDING ON REQUIREMENTS

Track 2 Door: x 1 4 Door:

Guide 2 Door: x 1 4 Door: x 2

**Top Pivot Socket** 2 Door: x 1 4 Door: x 2

**Bottom Pivot** Plate 2 Door: x 1 4 Door: x 2

2 Door: x3 4 Door: x 6