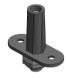

**Bottom Pivot Body** 2 Door: x 1 4 Door: x 2

**Butt Hinge** 

Top Pivot Body 2 Door: x 1 4 Door: x 2

Aligner Pack 2 Door: x 0 4 Door: x 1

| Screw Pack Contents     | Quantity |
|-------------------------|----------|
| Wood Screw CSK 3/4 x 6G | 4        |
| Thin Nut                | 1        |
| Hex Screw               | 1        |
| Top Pivot Clamp Plate   | 1        |
| Bumper                  | 1        |
| Pan Head Screw          | 2        |
| Wood Screw CSK 1 X 7G   | 24       |
|                         |          |