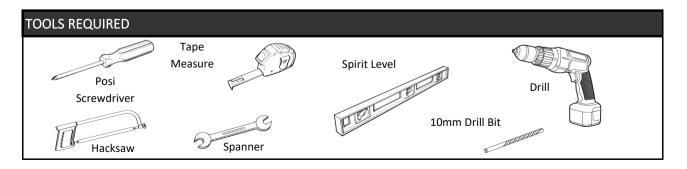

8 - 35mm            |  |

## KIT CONTENTS - DEPENDING ON REQUIREMENTS



Track 2 Door: x 1 4 Door:



Guide 2 Door: x 1 4 Door: x 2



**Top Pivot Socket** 2 Door: x 1 4 Door: x 2



**Bottom Pivot** Plate 2 Door: x 1 4 Door: x 2





2 Door: x3 4 Door: x 6



**Bottom Pivot Body** 2 Door: x 1 4 Door: x 2



**Butt Hinge** 



Top Pivot Body 2 Door: x 1 4 Door: x 2



Aligner Pack 2 Door: x 0 4 Door: x 1

| Screw Pack Contents     | Quantity |
|-------------------------|----------|
| Wood Screw CSK 3/4 x 6G | 4        |
| Thin Nut                | 1        |
| Hex Screw               | 1        |
| Top Pivot Clamp Plate   | 1        |
| Bumper                  | 1        |
| Pan Head Screw          | 2        |
| Wood Screw CSK 1 X 7G   | 24       |
|                         |          |





# STEP 1: Prepare and fit track. i. Measure and cut track to width of opening ii. Insert top pivot socket (including nut and screw) iii. Screw up to lintel







STEP 5: Insert pivot bodies and guide.



**i.** With a drill and 10mm drill bit, using the measurements above, drill 10mm holes into the appropriate positions in the door.

 $\it ii.$  Insert and screw top and bottom pivots and top guide in place

## STEP 6: Hang doors



- i. Hang door by resting door on bottom pivot
- ii. Lift door set vertical and position top pivot under pivot socket in the track
- iii. Pull pivot spring down and release it into the pivot socket
- iv. Open pair of doors and pull down the slider and release into the bottom of the track
- v. Once doors fitted, insert track bumper into end of track

# STEP