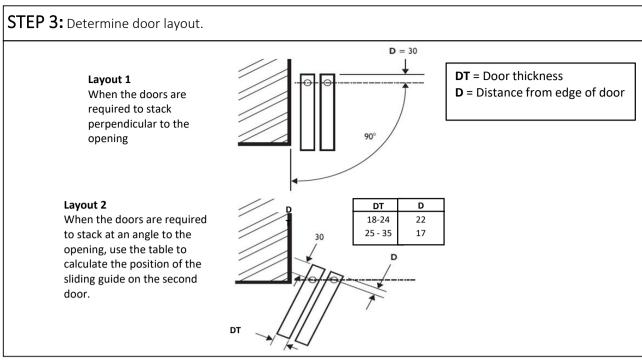

# STEP 1: Prepare and fit track. i. Measure and cut track to width of opening ii. Insert top pivot socket (including nut and screw) iii. Screw up to lintel

STEP 5: Insert pivot bodies and guide.

**i.** With a drill and 10mm drill bit, using the measurements above, drill 10mm holes into the appropriate positions in the door.