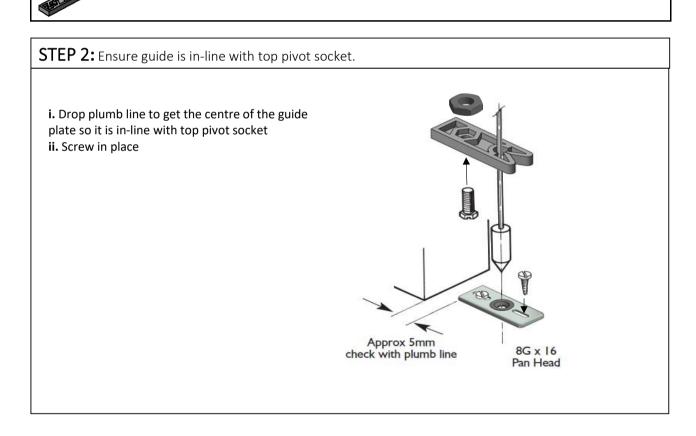

# STEP 1: Prepare and fit track. i. Measure and cut track to width of opening ii. Insert top pivot socket (including nut and screw) iii. Screw up to lintel

STEP 5: Insert pivot bodies and guide.

**i.** With a drill and 10mm drill bit, using the measurements above, drill 10mm holes into the appropriate positions in the door.