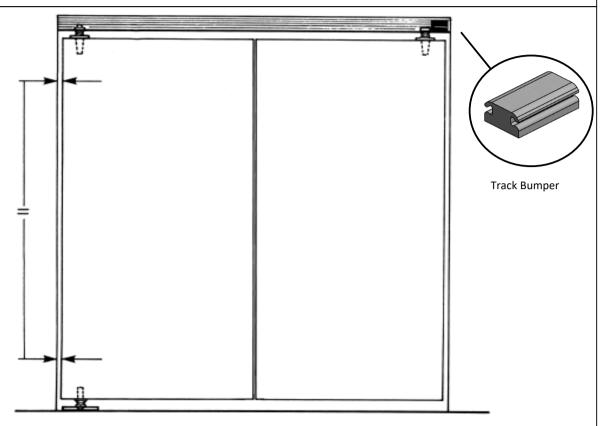

## STEP 6: Hang doors

- i. Hang door by resting door on bottom pivot
- ii. Lift door set vertical and position top pivot under pivot socket in the track
- iii. Pull pivot spring down and release it into the pivot socket
- iv. Open pair of doors and pull down the slider and release into the bottom of the track
- v. Once doors fitted, insert track bumper into end of track