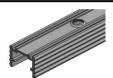

# STEP 1: Prepare and fit track. i. Measure and cut track to width of opening ii. Insert top pivot socket (including nut and screw) iii. Screw up to lintel

STEP 5: Insert pivot bodies and guide.

**i.** With a drill and 10mm drill bit, using the measurements above, drill 10mm holes into the appropriate positions in the door.