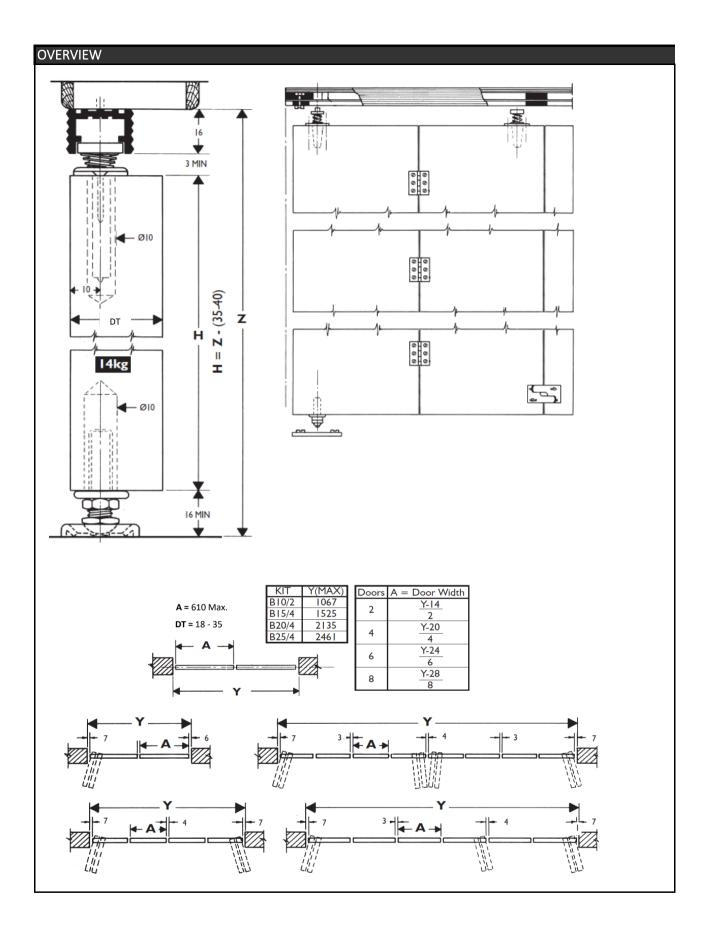

### WATCH THE INSTALLATION VIDEO

Visit: www.pchenderson.com/bifold-installation Or scan the QR code using your phone

HENDERSON

| KIT AND DOOR SPECIFICATION |             |              |                  |                 |                      |  |
|----------------------------|-------------|--------------|------------------|-----------------|----------------------|--|
| Kit Short Code             | No of Doors | Track Length | Max. Door Height | Max. Door Width | Door Thickness Range |  |
| B10/2                      | 2           | 1067mm       | 2400mm           | 610mm           | 18 - 35mm            |  |
| B15/4                      | 4           | 1524mm       | 2400mm           | 610mm           | 18 - 35mm            |  |
| B20/4                      | 4           | 2134mm       | 2400mm           | 610mm           | 18 - 35mm            |  |
| B25/4                      | 4           | 3100mm       | 2400mm           | 610mm           | 18 - 35mm            |  |

# STEP 1: Prepare and fit track. i. Measure and cut track to width of opening ii. Insert top pivot socket (including nut and screw) iii. Screw up to lintel

STEP 5: Insert pivot bodies and guide.

**i.** With a drill and 10mm drill bit, using the measurements above, drill 10mm holes into the appropriate positions in the door.

 $\it ii.$  Insert and screw top and bottom pivots and top guide in place