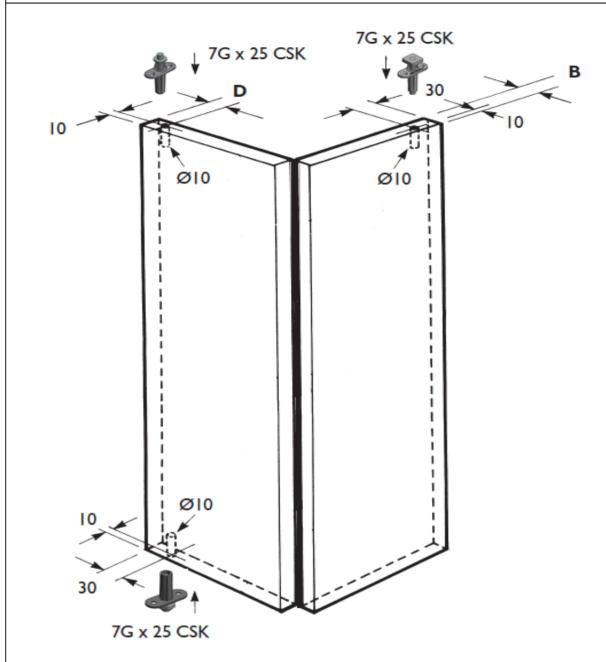

# STEP 1: Prepare and fit track. i. Measure and cut track to width of opening ii. Insert top pivot socket (including nut and screw) iii. Screw up to lintel

STEP 5: Insert pivot bodies and guide.

**i.** With a drill and 10mm drill bit, using the measurements above, drill 10mm holes into the appropriate positions in the door.

 $\it ii.$  Insert and screw top and bottom pivots and top guide in place