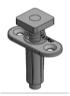

**Bottom Pivot Body** 2 Door: x 1 4 Door: x 2

**Butt Hinge** 

Top Pivot Body 2 Door: x 1 4 Door: x 2

Aligner Pack 2 Door: x 0 4 Door: x 1

| Screw Pack Contents     | Quantity |
|-------------------------|----------|
| Wood Screw CSK 3/4 x 6G | 4        |
| Thin Nut                | 1        |
| Hex Screw               | 1        |
| Top Pivot Clamp Plate   | 1        |
| Bumper                  | 1        |
| Pan Head Screw          | 2        |
| Wood Screw CSK 1 X 7G   | 24       |
|                         |          |

 $\it ii.$  Insert and screw top and bottom pivots and top guide in place