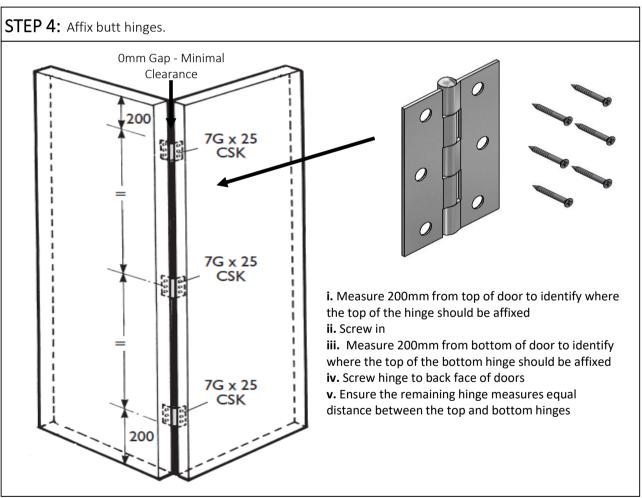

# STEP 1: Prepare and fit track. i. Measure and cut track to width of opening ii. Insert top pivot socket (including nut and screw) iii. Screw up to lintel

STEP 5: Insert pivot bodies and guide.

**i.** With a drill and 10mm drill bit, using the measurements above, drill 10mm holes into the appropriate positions in the door.