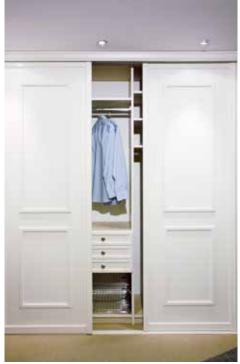

# **DOUBLE TOP LITE**

straight sliding top hung systems

# For top hung sliding wardrobe doors. Max 27kg each.

#### **APPLICATION**

- For built-in furniture, i.e. wardrobes and cupboards in residential applications
- · Easily adjusted door height
- · Alternative guide channel systems available

### **DOOR SPECIFICATION**

Track System Double Top Lite

For Individual Doors:

Max Door Weight 27kg Door Thickness 16-38mm

Lightly framed timber doors or doors made from medium density fibreboard (MDF) must have provision for hangers to be screwed securely to the back face of the doors.