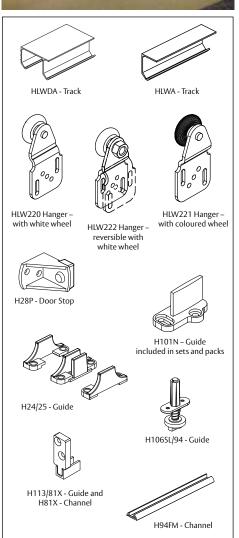

#### STANDARD SETS AND PACKS

Sets comprise top track, hangers, door stop(s), saw cut guide(s), all screws and fitting instructions.

| Set No.  | Opening width | Track length | Hardware for |
|----------|---------------|--------------|--------------|
| HLW12    | 1200mm        | 1200mm       | 2 doors      |
| HLW15    | 1500mm        | 1500mm       | 2 doors      |
| HLW18    | 1800mm        | 1800mm       | 2 doors      |
| HLW24    | 2400mm        | 2400mm       | 3 doors      |
| Pack No. | Application   |              |              |
| HLW01    | 1 door pack   |              |              |

## HARDWARE SPECIFICATION

**Track HLWDA** Aluminium (1200, 1500, 1800, 2400 & 4800mm lengths)

Hangers HLW220 Outer offset hanger
(2 per door) HLW221 Inner offset hanger
HLW222 Reversible offset hanger

Door Stop H28P Rubber-buffered stop

Guides H101N Nylon saw cut guide

Accessories

Single track **HLWA** Aluminium

(1200, 1500, 1800, 2400 & 4800mm lengths)

Guides **H24/25** Adjustable nylon guide

H106SL/94 Spring loaded guide (suits H81X channel & H94FM channel)

**H113/81X** Nylon guide (suits H81X channel)

Channels For heavy duty applications or where more than 3 doors are required per opening

**H81X** Aluminium channel

(1200, 1500, 1800, 2400 & 3600mm lengths)

**H94FM** Aluminium channel

(2000, 3000, 4000 & 6000mm lengths)

ASSA ABLOY New Zealand Ltd. PO Box 100407, North Shore, Auckland 0745 • 6 Armstrong Road, Albany, Auckland 0632, New Zealand Within New Zealand: Tel 09 448 9188 Fax 415 7889 www.assaabloy.co.nz • Online Catalogue: www.assaabloycatalogue.co.nz