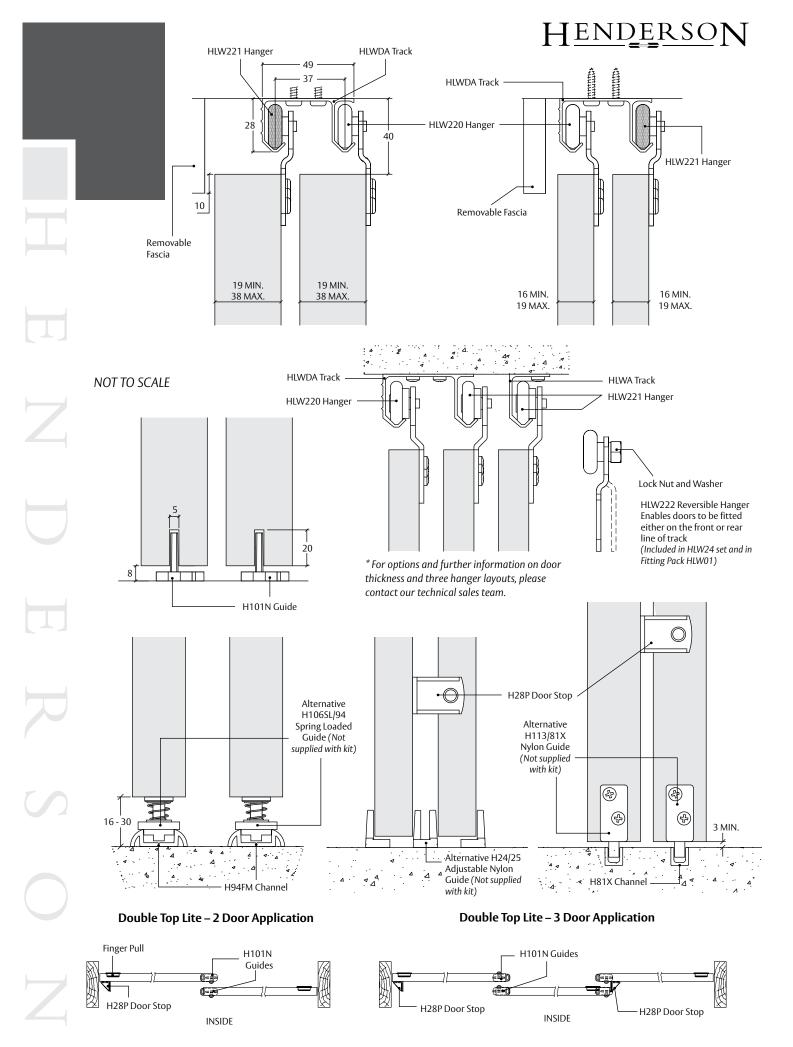

## HARDWARE SPECIFICATION

**Track HLWDA** Aluminium (1200, 1500, 1800, 2400 & 4800mm lengths)

Hangers HLW220 Outer offset hanger
(2 per door) HLW221 Inner offset hanger
HLW222 Reversible offset hanger

Door Stop H28P Rubber-buffered stop

Guides H101N Nylon saw cut guide

Accessories

Single track **HLWA** Aluminium

(1200, 1500, 1800, 2400 & 4800mm lengths)

Guides **H24/25** Adjustable nylon guide

H106SL/94 Spring loaded guide (suits H81X channel & H94FM channel)

**H113/81X** Nylon guide (suits H81X channel)

Channels For heavy duty applications or where more than 3 doors are required per opening

**H81X** Aluminium channel

(1200, 1500, 1800, 2400 & 3600mm lengths)

**H94FM** Aluminium channel

(2000, 3000, 4000 & 6000mm lengths)

ASSA ABLOY New Zealand Ltd. PO Box 100407, North Shore, Auckland 0745 • 6 Armstrong Road, Albany, Auckland 0632, New Zealand Within New Zealand: Tel 09 448 9188 Fax 415 7889 www.assaabloy.co.nz • Online Catalogue: www.assaabloycatalogue.co.nz