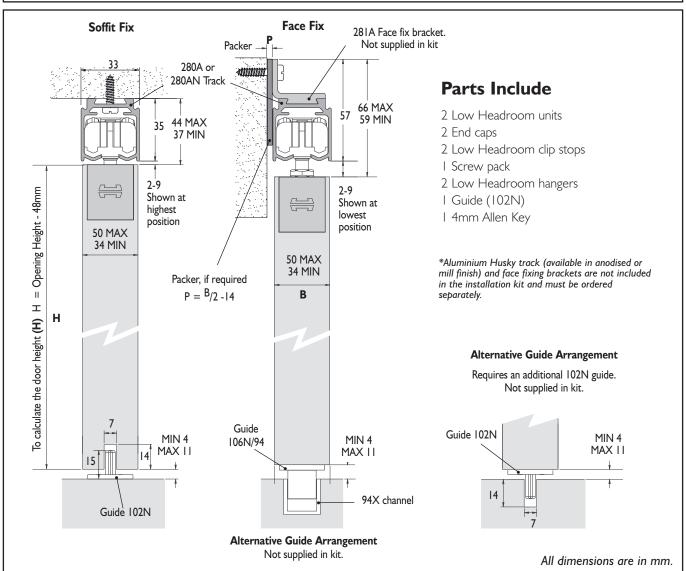

## FITTING INSTRUCTIONS - NOTICE DE POSE - MONTAGE HANDLEIDING - MONTAGEANLEITUNG ISTRUZIONI DI MONTAGGIO - INSTUCCIONES DE MONTAJE

Low Headroom Installation Kit used to reduce the clearance between the track and door to a minimum of 2mm.

Please note the door thickness must be between 34mm and 50mm.

All dimensions are in mm.

PCHenderson Limited, Durham Road, Bowburn, County Durham, DH6 5NG, UK Telephone: +44(0)1913777345 Facsimile: +44(0)1913773116 Website: www.pchenderson.com E-mail our Technical Department technical@pchenderson.com