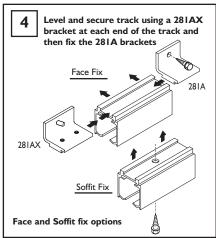

## FITTING INSTRUCTIONS - NOTICE DE POSE - MONTAGE HANDLEIDING - MONTAGEANLEITUNG ISTRUZIONI DI MONTAGGIO - INSTUCCIONES DE MONTAJE

Low Headroom Installation Kit used to reduce the clearance between the track and door to a minimum of 2mm.