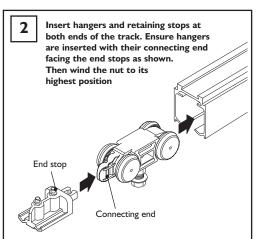

## FITTING INSTRUCTIONS - NOTICE DE POSE - MONTAGE HANDLEIDING - MONTAGEANLEITUNG ISTRUZIONI DI MONTAGGIO - INSTUCCIONES DE MONTAJE

Low Headroom Installation Kit used to reduce the clearance between the track and door to a minimum of 2mm.