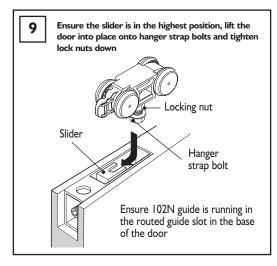

## HENDERSON

## **LH100 Installation Kit**

## FITTING INSTRUCTIONS - NOTICE DE POSE - MONTAGE HANDLEIDING - MONTAGEANLEITUNG ISTRUZIONI DI MONTAGGIO - INSTUCCIONES DE MONTAJE

Low Headroom Installation Kit used to reduce the clearance between the track and door to a minimum of 2mm.

Please note the door thickness must be between 34mm and 50mm.



























All dimensions are in mm.

PCHenderson Limited, Durham Road, Bowburn, County Durham, DH6 5NG, UK Telephone: +44(0)1913777345 Facsimile: +44(0)1913773116 Website: www.pchenderson.com E-mail our Technical Department technical@pchenderson.com

Part No: 370222 February 2017 - Issue 3