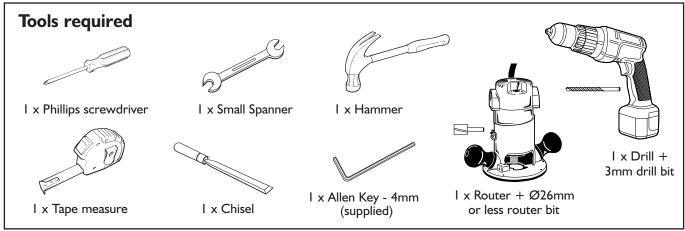

## FITTING INSTRUCTIONS - NOTICE DE POSE - MONTAGE HANDLEIDING - MONTAGEANLEITUNG ISTRUZIONI DI MONTAGGIO - INSTUCCIONES DE MONTAJE

Low Headroom Installation Kit used to reduce the clearance between the track and door to a minimum of 2mm.