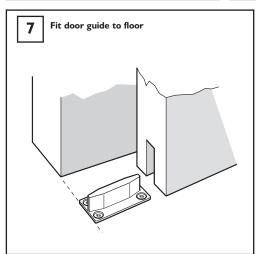

## HENDERSON

## **LH100 Installation Kit**

## FITTING INSTRUCTIONS - NOTICE DE POSE - MONTAGE HANDLEIDING - MONTAGEANLEITUNG ISTRUZIONI DI MONTAGGIO - INSTUCCIONES DE MONTAJE

Low Headroom Installation Kit used to reduce the clearance between the track and door to a minimum of 2mm.

Please note the door thickness must be between 34mm and 50mm.



























All dimensions are in mm.

PCHenderson Limited, Durham Road, Bowburn, County Durham, DH6 5NG, UK Telephone: +44(0)1913777345 Facsimile: +44(0)1913773116 Website: www.pchenderson.com E-mail our Technical Department technical@pchenderson.com

Part No: 370222 February 2017 - Issue 3