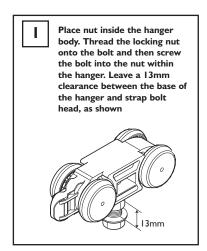

## FITTING INSTRUCTIONS - NOTICE DE POSE - MONTAGE HANDLEIDING - MONTAGEANLEITUNG ISTRUZIONI DI MONTAGGIO - INSTUCCIONES DE MONTAJE

Low Headroom Installation Kit used to reduce the clearance between the track and door to a minimum of 2mm.