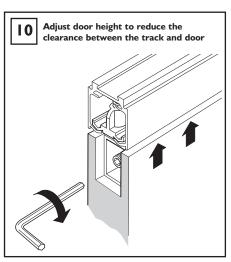

## FITTING INSTRUCTIONS - NOTICE DE POSE - MONTAGE HANDLEIDING - MONTAGEANLEITUNG ISTRUZIONI DI MONTAGGIO - INSTUCCIONES DE MONTAJE

Low Headroom Installation Kit used to reduce the clearance between the track and door to a minimum of 2mm.