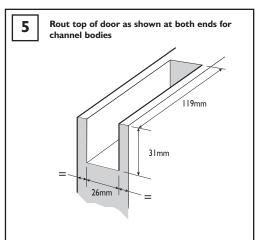

## FITTING INSTRUCTIONS - NOTICE DE POSE - MONTAGE HANDLEIDING - MONTAGEANLEITUNG ISTRUZIONI DI MONTAGGIO - INSTUCCIONES DE MONTAJE

Low Headroom Installation Kit used to reduce the clearance between the track and door to a minimum of 2mm.

Please note the door thickness must be between 34mm and 50mm.

All dimensions are in mm.

PCHenderson Limited, Durham Road, Bowburn, County Durham, DH6 5NG, UK Telephone: +44(0)1913777345 Facsimile: +44(0)1913773116 Website: www.pchenderson.com E-mail our Technical Department technical@pchenderson.com