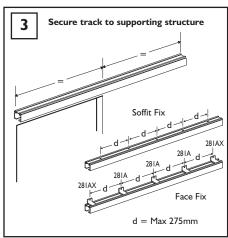

## FITTING INSTRUCTIONS - NOTICE DE POSE - MONTAGE HANDLEIDING - MONTAGEANLEITUNG ISTRUZIONI DI MONTAGGIO - INSTUCCIONES DE MONTAJE

Low Headroom Installation Kit used to reduce the clearance between the track and door to a minimum of 2mm.