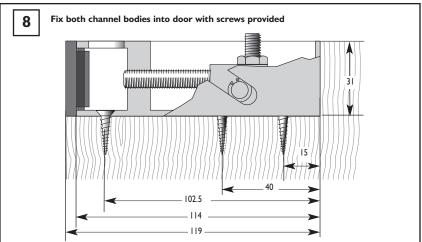

## HENDERSON

## **LH100 Installation Kit**

## FITTING INSTRUCTIONS - NOTICE DE POSE - MONTAGE HANDLEIDING - MONTAGEANLEITUNG ISTRUZIONI DI MONTAGGIO - INSTUCCIONES DE MONTAJE

Low Headroom Installation Kit used to reduce the clearance between the track and door to a minimum of 2mm.

Please note the door thickness must be between 34mm and 50mm.



























All dimensions are in mm.

PCHenderson Limited, Durham Road, Bowburn, County Durham, DH6 5NG, UK Telephone: +44(0)1913777345 Facsimile: +44(0)1913773116 Website: www.pchenderson.com E-mail our Technical Department technical@pchenderson.com

Part No: 370222 February 2017 - Issue 3