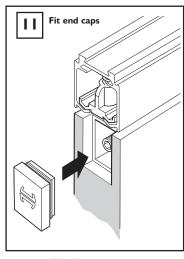

## FITTING INSTRUCTIONS - NOTICE DE POSE - MONTAGE HANDLEIDING - MONTAGEANLEITUNG ISTRUZIONI DI MONTAGGIO - INSTUCCIONES DE MONTAJE

Low Headroom Installation Kit used to reduce the clearance between the track and door to a minimum of 2mm.