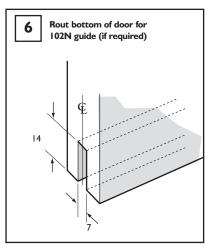

## FITTING INSTRUCTIONS - NOTICE DE POSE - MONTAGE HANDLEIDING - MONTAGEANLEITUNG ISTRUZIONI DI MONTAGGIO - INSTUCCIONES DE MONTAJE

Low Headroom Installation Kit used to reduce the clearance between the track and door to a minimum of 2mm.

Please note the door thickness must be between 34mm and 50mm.

All dimensions are in mm.

PCHenderson Limited, Durham Road, Bowburn, County Durham, DH6 5NG, UK Telephone: +44(0)1913777345 Facsimile: +44(0)1913773116 Website: www.pchenderson.com E-mail our Technical Department technical@pchenderson.com