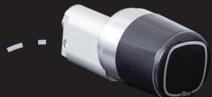

## NEW AUSTRALIAN OVAL PROFILE CYLINDER

Bluetooth module allowing to interface with smartphones and Argo App. Standalone access control system with RFID Multistandard credential reader and signaling LED. Compatible with most of the oval cylinder locks. Ease of installation and retrofittable, with no wiring (battery-operated). Unique and innovative design, several colours and finishes available. Modular system for a simple and rapid customized configuration. Heavy Duty version (IP66).