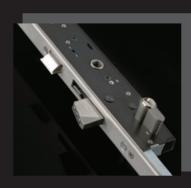

### op Exit dgt **ELECTROMECHANICAL LOCK**

Motorized opening and closing system for metal frames. Panic function according to EN 1125 in conjunction with Palmo panic exit device.

Door status control for security supervision. Lockbus interface for integration with ISEO access control systems. It can be connected to alarm systems.

## hesis 2.0 SECURITY SOLENOID LOCK

Standard, Latchbolt, Professional and Mini versions. Normally Closed (fail secure) and Normally Open (fail safe) versions. Door status control programming for security supervision. Lockbus interface for integration with ISEO access control systems. Stand alone, manual and automatic interlock configurations. Low power consumption device with power reserve (booster).