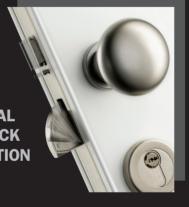

## ELECTROMECHANICAL LOCK FOR ARMOURED DOORS

Bluetooth module allowing to interface with smartphones and Argo App. Electromechanical opening and closing mechanism. Smart system for access control management. It can be integrated in domotic systems. Accessories can be easily combined in doors design. Lockbus interface for integration in ISEO access control management systems.