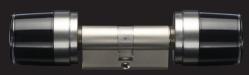

## NEW AUSTRALIAN OVAL PROFILE CYLINDER

Bluetooth module allowing to interface with smartphones and Argo App. Standalone access control system with RFID Multistandard credential reader and signaling LED. Compatible with most of the oval cylinder locks. Ease of installation and retrofittable, with no wiring (battery-operated). Unique and innovative design, several colours and finishes available. Modular system for a simple and rapid customized configuration. Heavy Duty version (IP66).