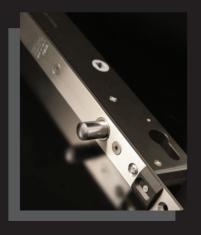

### op Exit dgt **ELECTROMECHANICAL LOCK**

Motorized opening and closing system for metal frames. Panic function according to EN 1125 in conjunction with Palmo panic exit device.

Door status control for security supervision. Lockbus interface for integration with ISEO access control systems. It can be connected to alarm systems.