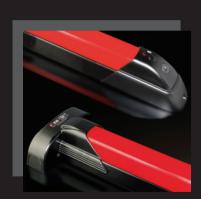

#### ush Sirena PANIC EXIT DEVICE WITH **ACOUSTIC ALARM**

•••••••••

...........

The ideal solution for shops, small and medium warehouses. Compatible with ISEO panic exit devices of the Push series. Strong acoustic alarm (90 dB) when the bar is pressed. Powered by long life batteries with "low battery" signal. "Break" function operated by the key to exit without alarm.

## Multiblindo Motion EXIT

ELECTROMECHANICAL
AUTOMATIC LOCK
WITH PANIC FUNCTION

Perfect combination of security and comfort. It operates with the most advanced access control systems. It can be set with three different options: Total, Light, Free. Acoustic opening and closing signals. Mechanical opening by handle with comfort function. It can be combined with a panic exit device for emergency exits.