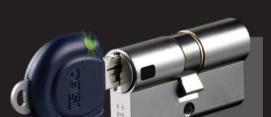

## 9000 with Mobile validator MECHATRONIC CYLINDER

............

Mechanical security and electronic flexibility in a unique product. Tailor-made MK system programming. Mobile validator for key authorizations update. Registered, patented and non-duplicable key profile for a total security. Harmless installation with no cabling. It can be fit with any European profile cylinder locks.