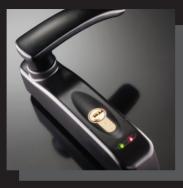

#### rim Tronic **ELECTRONIC OUTSIDE UNIT**

To be used in conjunction with any panic and emergency exit devices. Access control management also by remote pulse. Permanent or temporary handle enabling. Anti-vandalism device. Signalling LED.