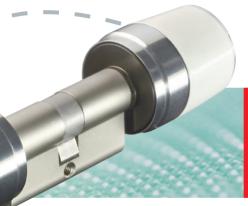

# OPEN WITH TAGS, CARDS AND SMARTPHONE

With the electronic access control systems of the Smart series, you can use as door keys ISEO cards, MIFARE cards and tags, and Bluetooth Smart ready smartphone.