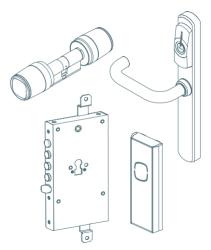

# OPEN WITH TAGS, CARDS AND SMARTPHONE

With the electronic access control systems of the Smart series, you can use as door keys ISEO cards, MIFARE cards and tags, and Bluetooth Smart ready smartphone.

# FREE SOFTWARE UPGRADE

Free software updates for all the access control devices of the Smart series make sure vou get the best performance from your door. When an update is available for your access control device, your smartphone notifies you. The new software will be automatically installed on the product from your phone. Thus you can always enjoy new features of the system, protecting your investment in ISEO Zero1 products. The product range compatible with Argo App (electronic cylinders and trim sets, electromechanical locks, credential readers, etc.) will be growing, stay tuned on iseozero1.com.