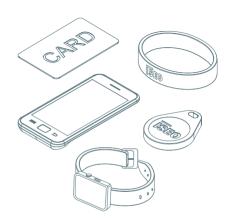

# OPEN WITH TAGS, CARDS AND SMARTPHONE

With the electronic access control systems of the Smart series, you can use as door keys ISEO cards, MIFARE cards and tags, and Bluetooth Smart ready smartphone.