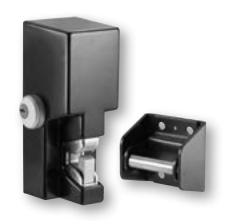

# **GL1**2000lbs Holding Force Gate Lock

# Electromechanical Gate Solution Offers One Ton of Holding Power

The heavy duty GL1 Electromechanical Gate Lock provides weather-resistant access control for a wide range of gate applications. The GL1 provides 2000lbs of holding force for electrical and manually operated indoor or outdoor gates where preload is a concern. Ideal for swinging or sliding vehicle, pedestrian, or stock gate access control.