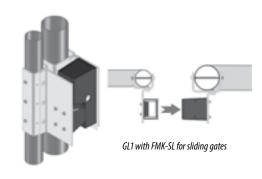

# Electromechanical Gate Solution Offers One Ton of Holding Power

The heavy duty GL1 Electromechanical Gate Lock provides weather-resistant access control for a wide range of gate applications. The GL1 provides 2000lbs of holding force for electrical and manually operated indoor or outdoor gates where preload is a concern. Ideal for swinging or sliding vehicle, pedestrian, or stock gate access control.