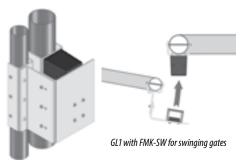

# Electromechanical Gate Solution Offers One Ton of Holding Power

The heavy duty GL1 Electromechanical Gate Lock provides weather-resistant access control for a wide range of gate applications. The GL1 provides 2000lbs of holding force for electrical and manually operated indoor or outdoor gates where preload is a concern. Ideal for swinging or sliding vehicle, pedestrian, or stock gate access control.