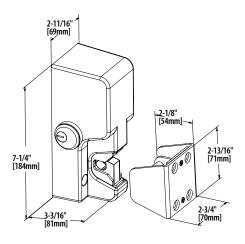

#### **Dimensions:**

2-3/4"L x 7-1/4"W x 3-1/4"D

# **Mortise Spacer Guide**

| Cylinder Length | Spacer Required |
|-----------------|-----------------|
| 1"              | 1/4"            |
| 1-1/8"          | 3/8"            |
| 1-1/4"          | 1/2"            |