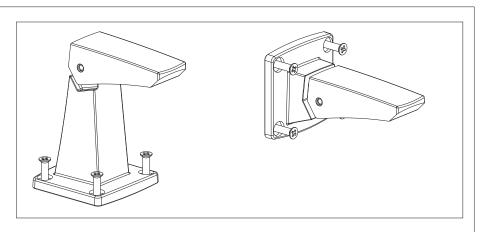

## 1. Fixing Base

- Check strike will fit on door before fixing
- Fix base to floor or wall