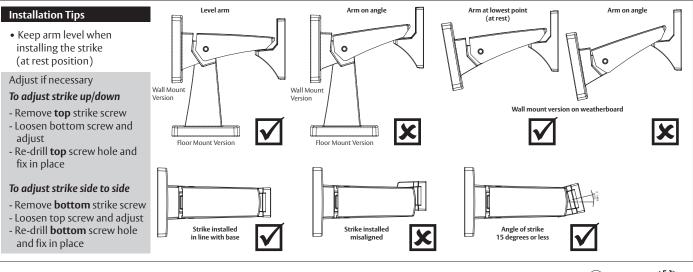

## a) Position strike

- See Installation Tips for correct strike position
- Mark screw holes on door

### b) Fix strike

- Drill strike screw holes
- Fix strike in place