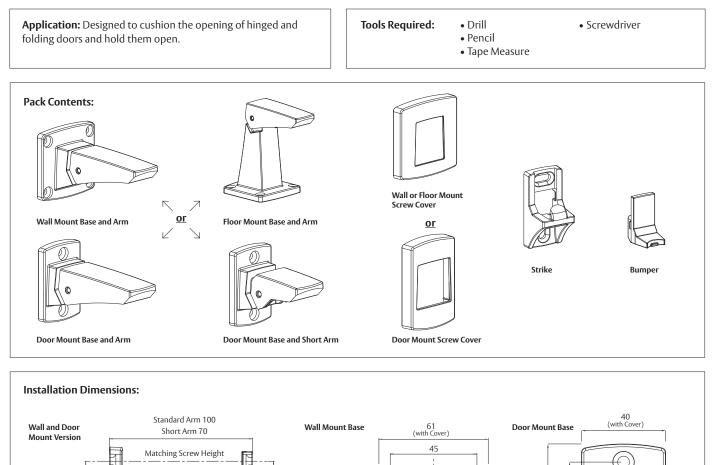

## Installation Instructions

## 1. Fixing Base

- Check strike will fit on door before fixing
- Fix base to floor or wall

## 2. Fixing Strike

## a) Position strike

- See Installation Tips for correct strike position
- Mark screw holes on door

### b) Fix strike

- Drill strike screw holes
- Fix strike in place

### 3. Fitting Rubber Bumper

- Place rubber bumper into recess (*a*)
- Push bumper down and back (**b**)

• Press screw cover over base

ASSA ABLOY New Zealand Limited 6 Armstrong Road, Albany, Auckland 0632 info.nz@assaabloy.com www.assaabloy.co.nz ASSA ABLOY Australia Pty Limited 235 Huntingdale Road, Oakleigh, Vic 3166 info.au@assaabloy.com www.assaabloy.com.au 0096 - May13