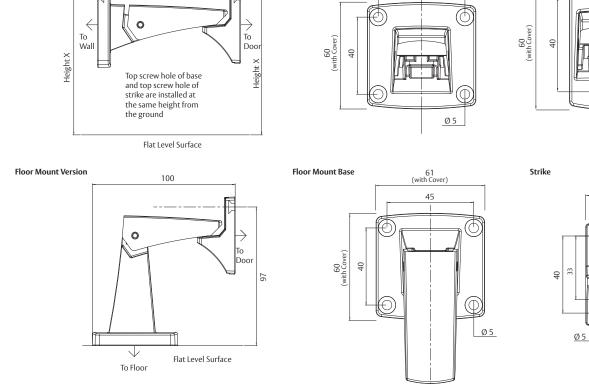

## Installation Instructions

## 1. Fixing Base

- Check strike will fit on door before fixing
- Fix base to floor or wall

## 2. Fixing Strike

## a) Position strike

- See Installation Tips for correct strike position
- Mark screw holes on door

### b) Fix strike

- Drill strike screw holes
- Fix strike in place

### 3. Fitting Rubber Bumper

- Place rubber bumper into recess (*a*)
- Push bumper down and back (**b**)

• Press screw cover over base

ASSA ABLOY New Zealand Limited 6 Armstrong Road, Albany, Auckland 0632 info.nz@assaabloy.com www.assaabloy.co.nz ASSA ABLOY Australia Pty Limited 235 Huntingdale Road, Oakleigh, Vic 3166 info.au@assaabloy.com www.assaabloy.com.au 0096 - May13