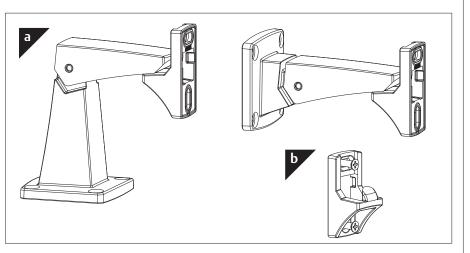

### 3. Fitting Rubber Bumper

- Place rubber bumper into recess (*a*)
- Push bumper down and back (**b**)

• Press screw cover over base

ASSA ABLOY New Zealand Limited 6 Armstrong Road, Albany, Auckland 0632 info.nz@assaabloy.com www.assaabloy.co.nz ASSA ABLOY Australia Pty Limited 235 Huntingdale Road, Oakleigh, Vic 3166 info.au@assaabloy.com www.assaabloy.com.au 0096 - May13