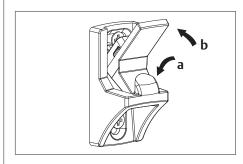

### 3. Fitting Rubber Bumper

- Place rubber bumper into recess (*a*)
- Push bumper down and back (**b**)

• Press screw cover over base

ASSA ABLOY New Zealand Limited 6 Armstrong Road, Albany, Auckland 0632 info.nz@assaabloy.com www.assaabloy.co.nz ASSA ABLOY Australia Pty Limited 235 Huntingdale Road, Oakleigh, Vic 3166 info.au@assaabloy.com www.assaabloy.com.au 0096 - May13