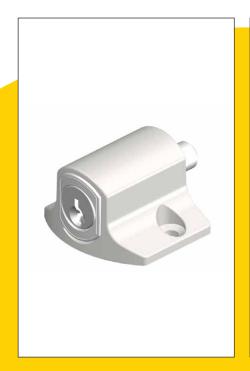

The Presslock window lock is designed to give added security to multiple timber window applications. With its simplicity of design it makes locking up easy, while being compact and discrete.

## Features

- Push button to deadlock
- Strongly constructed lock body for maximum durability and strength
- Versatile for a range of window applications
- Easy to install
- Stainless steel ferrule for added security
- Can be keyed alike to other ASSA ABLOY CYL4<sup>™</sup> locks for one key convenience
- New Zealand made