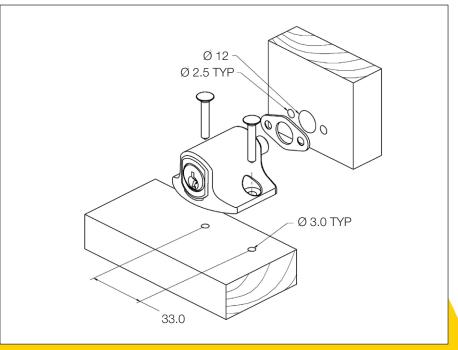

The Presslock window lock is designed to give added security to multiple timber window applications. With its simplicity of design it makes locking up easy, while being compact and discrete.

## Features

- Push button to deadlock
- Strongly constructed lock body for maximum durability and strength
- Versatile for a range of window applications
- Easy to install
- Stainless steel ferrule for added security
- Can be keyed alike to other ASSA ABLOY CYL4<sup>™</sup> locks for one key convenience
- New Zealand made