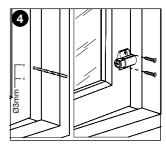

With window firmly closed, press lock button down until lock bolt marks centre position. Open window and drill a 12mm diameter hole where marked.

#### **Fitting ferrule**

Drill two 2.5mm pilot holes to suit ferrule screws and fix ferrule into place.

Check operation of lock

If satisfactory, replace standard screws with one way screws for greater security. **Note:** One way screws cannot be removed once tightened.