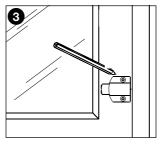

# Drill holes and fit lock

Drill two 3mm pilot holes in sash to suit fixing screws and fix lock in place using standard timber fixing screws.

prior to drilling.

**Presslock** The deadlocking window lock

Mark and drill bolt hole