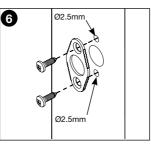

#### **Fitting ferrule**

Drill two 2.5mm pilot holes to suit ferrule screws and fix ferrule into place.

Check operation of lock

If satisfactory, replace standard screws with one way screws for greater security. **Note:** One way screws cannot be removed once tightened.