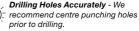

With window firmly closed, press lock button down until lock bolt marks centre position. Open window and drill a 12mm diameter hole where marked.