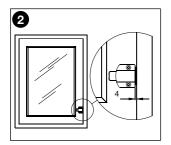

#### Check clearance

With window tightly closed and button unlocked, select a position clear of other hardware, allowing a minimum 3mm clear gap between lock body and sill or frame.

# Mark drilling centres

Check clearance of screw with glass line. Position lock as required and mark drilling centres for fixing holes.