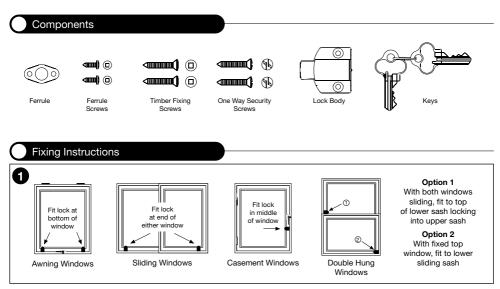

### **Determine fixing location**

Select mounting position, refer to diagrams above.