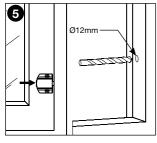

#### **Fitting ferrule**

Drill two 2.5mm pilot holes to suit ferrule screws and fix ferrule into place.

Check operation of lock

If satisfactory, replace standard screws with one way screws for greater security. **Note:** One way screws cannot be removed once tightened.