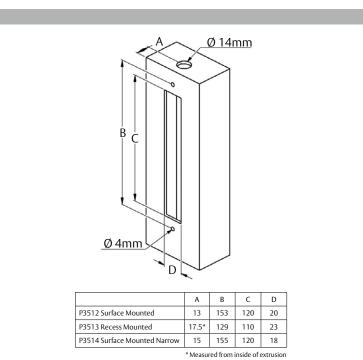

#### **Options**

The range has three variants-

- Surface-mounted model with standard width face plate, can be mounted either on the face or on the leading edge of a door stile
- Surface-mounted narrow face plate, is suitable for bi-fold windows as well as doors because of its smaller lines
- Recessed model, has a shorter overall length and is recessed into a door stile to give a smooth, flush appearance.
- Sizes and types to suit both doors and windows
- Available in a range of colours to match decor