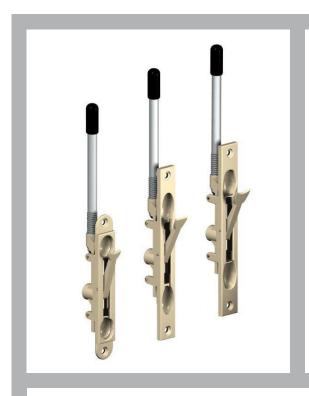

#### **Features**

- All flush bolts are supplied as standard with a 300mm rod threaded for 150mm along its length, enabling the rod to be factory trimmed to suit varying door/ window heights
- A rod guide is also supplied for fitting inside the door/window frame
- A 600mm rod option is also available

#### **Options**

The range has three variants-

- Surface-mounted model with standard width face plate, can be mounted either on the face or on the leading edge of a door stile
- Surface-mounted narrow face plate, is suitable for bi-fold windows as well as doors because of its smaller lines
- Recessed model, has a shorter overall length and is recessed into a door stile to give a smooth, flush appearance.
- Sizes and types to suit both doors and windows
- Available in a range of colours to match decor