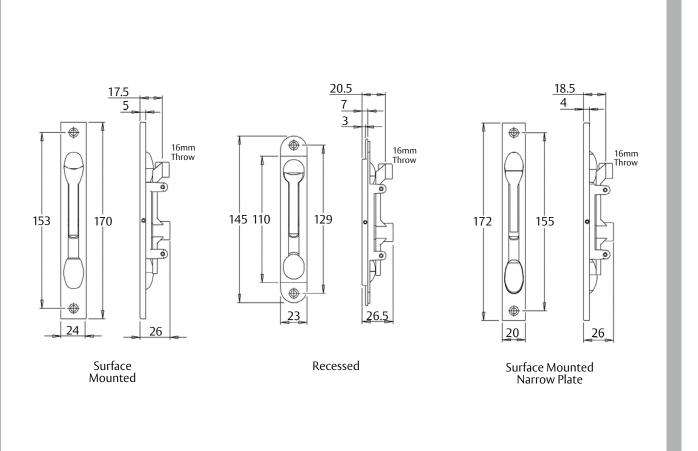

#### **Options**

The range has three variants-

- Surface-mounted model with standard width face plate, can be mounted either on the face or on the leading edge of a door stile
- Surface-mounted narrow face plate, is suitable for bi-fold windows as well as doors because of its smaller lines
- Recessed model, has a shorter overall length and is recessed into a door stile to give a smooth, flush appearance.
- Sizes and types to suit both doors and windows
- Available in a range of colours to match decor