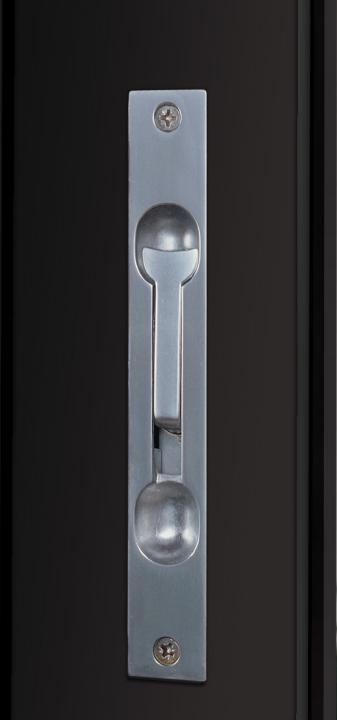

# ASSA ABLOY

ASSA ABLOY, the global leader in door opening solutions

The Interlock flush bolt range is used for the safe bolting of aluminium doors and windows. The 7mm diameter plated steel rod provides high security and is activated by a strongly constructed die-cast zinc body and operating lever with comfortable finger grip.

#### **Options**

The range has three variants-

- Surface-mounted model with standard width face plate, can be mounted either on the face or on the leading edge of a door stile
- Surface-mounted narrow face plate, is suitable for bi-fold windows as well as doors because of its smaller lines
- Recessed model, has a shorter overall length and is recessed into a door stile to give a smooth, flush appearance.
- Sizes and types to suit both doors and windows
- Available in a range of colours to match decor