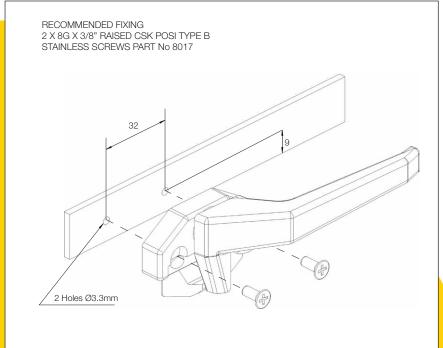

## Features

- This easy to install and operate window fastener combines innovation with simplicity
- High quality pressure die-cast main body with colour-matched injection moulded integrated nylon wedge
- The Wedgeless has a handle length of 93mm
- New Zealand made