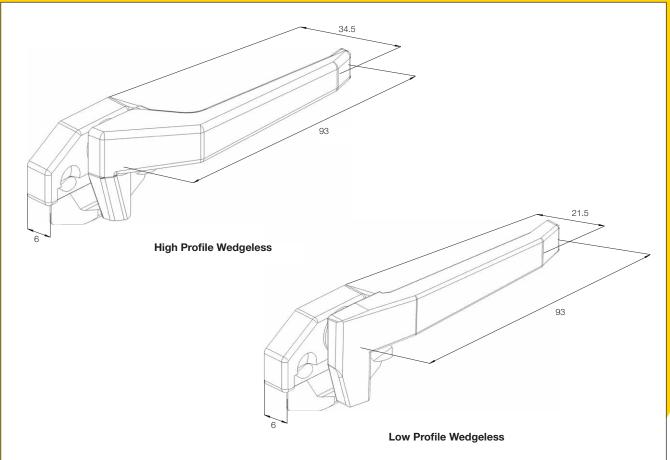

## Features

- This easy to install and operate window fastener combines innovation with simplicity
- High quality pressure die-cast main body with colour-matched injection moulded integrated nylon wedge
- The Wedgeless has a handle length of 93mm
- New Zealand made

## Options

- High and low profile available
- Low profile can be used in by-pass situations
- Available in a wide range of powdercoat colours

An ASSA ABLOY Group brand ASSA ABLOY