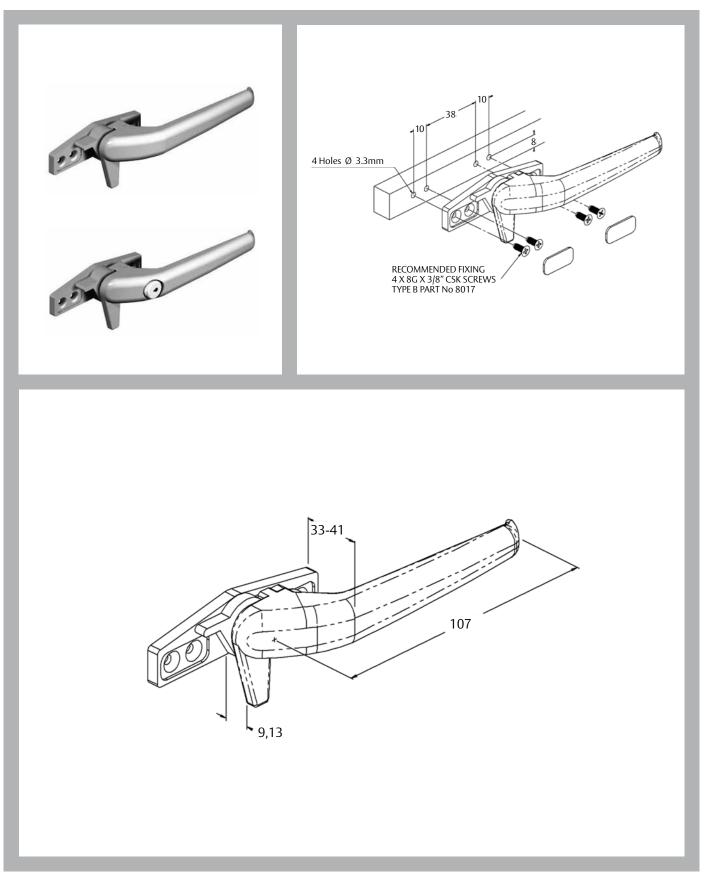

## Features

- The Avon handle incorporates a 4-hole fixed base with screw covers to conceal fixing for aesthetics
- Stylish design
- Strong zinc die-cast construction
- New Zealand made

- Left and right-handed models available
- Locking or non-locking design
- Available with 9mm or 13mm backset
- Available in a wide range of powdercoat colours and satin chrome finish