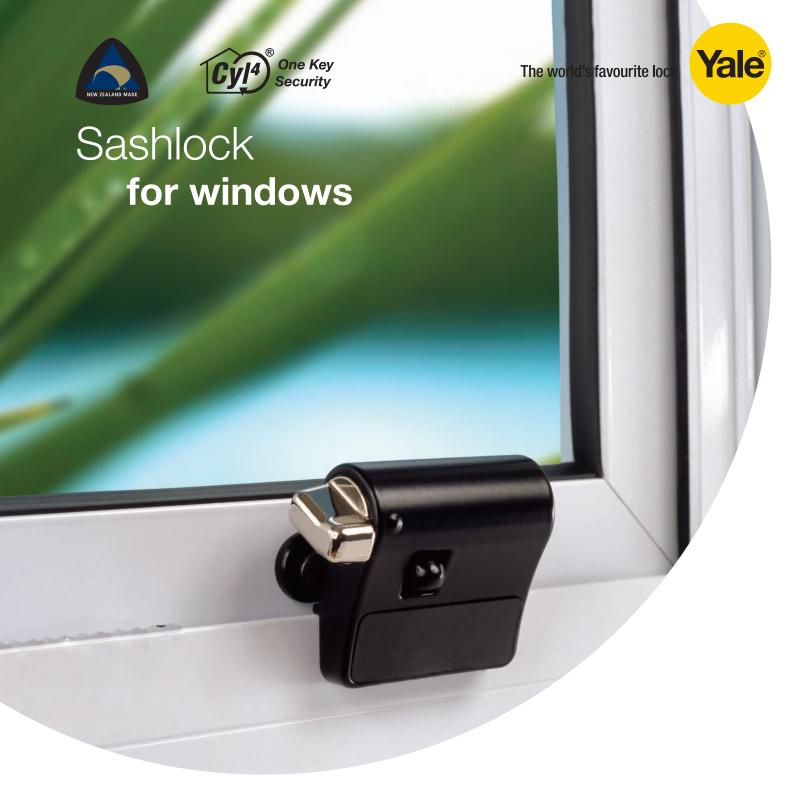

The Sashlock is a robust surface mounted press-lock designed to help aluminium windows resist forced entry. Suitable for top hung and side hung sashes, the Sashlock incorporates a unique design that locks the window sash to the frame.