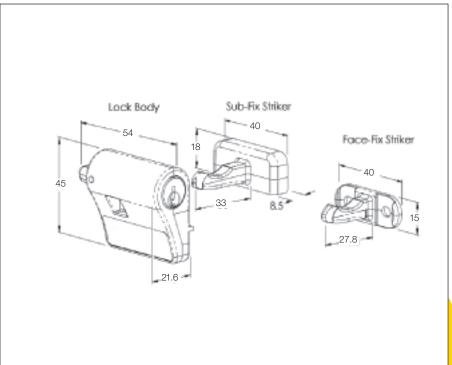

## **Options**

- Method of fixing options:
  - Face fix
  - Sub fix
- Available in a range of colours to complement any window design and finish

An ASSA ABLOY Group brand ASSA ABLOY

ASSA ABLOY New Zealand Ltd. 6 Armstrong Road, Albany, Auckland 0632 info.nz@assaabloy.com www.yalelock.co.nz ASSA ABLOY Australia Pty Ltd. 235 Huntingdale Road, Oakleigh, Victoria 3166 info.au@assaabloy.com www.assaabloy.com.au