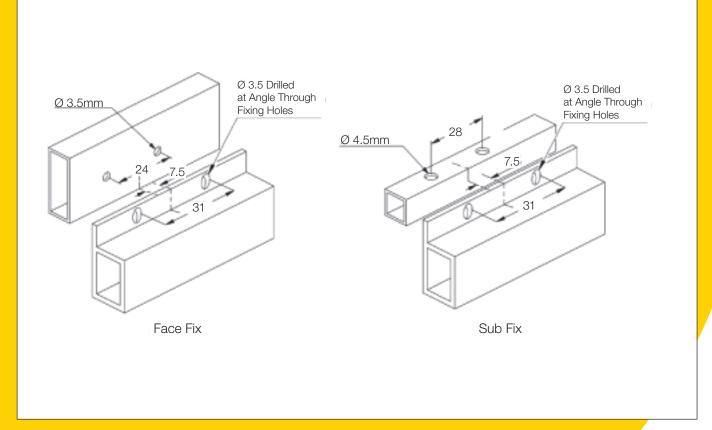

## **Options**

- Method of fixing options:
  - Face fix
  - Sub fix
- Available in a range of colours to complement any window design and finish

An ASSA ABLOY Group brand ASSA ABLOY

ASSA ABLOY New Zealand Ltd. 6 Armstrong Road, Albany, Auckland 0632 info.nz@assaabloy.com www.yalelock.co.nz ASSA ABLOY Australia Pty Ltd. 235 Huntingdale Road, Oakleigh, Victoria 3166 info.au@assaabloy.com www.assaabloy.com.au