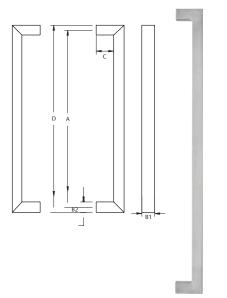

### **Dimensions:**

|             | Α     | B1   | B2   | C    | D     |
|-------------|-------|------|------|------|-------|
| 143X300SSS  | 300mm | 30mm | 15mm | 35mm | 315mm |
| 143X450SSS  | 450mm | 30mm | 15mm | 35mm | 465mm |
| 143X600SSS* | 600mm | 30mm | 15mm | 35mm | 615mm |
|             |       |      |      |      |       |

\* Pictured

### Fixing:

| rixing: |                                |
|---------|--------------------------------|
| Timber  | 2 x 62mm M6 Bolts - 8.5mm hole |
| Class   | 2 v 32mm M6 Rolts - 13mm hole  |