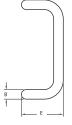

### 141

| Di | m | eı | าร | io | ns |
|----|---|----|----|----|----|
|    |   |    |    |    |    |

|             | Α     | B1   | B2   | C    | D     | E    |
|-------------|-------|------|------|------|-------|------|
| 141X300SSS  | 300mm | 22mm | 40mm | 45mm | 450mm | 25mm |
| 141X450SSS  | 450mm | 22mm | 40mm | 45mm | 600mm | 25mm |
| 141X600SSS* | 600mm | 22mm | 40mm | 45mm | 750mm | 25mm |
|             |       |      |      |      |       |      |

\* Pictured

Fixing:

| Timber | 2 x 80mm M8 Bolts - 8.5mm hole |
|--------|--------------------------------|
| Glass  | 2 x 40mm M8 Bolts - 13mm hole  |