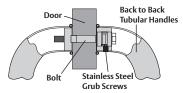

### **Packaging For Various Doors**

Each Lockwood Entrance Handle comes supplied with spigots to suit 10 – 12mm thick glass doors as well as aluminium and timber doors up to 50mm thick.

\* Pictured

Fixing:

| Timber | 2 x 80mm M8 Bolts - 8.5mm hole |
|--------|--------------------------------|
| Glass  | 2 x 40mm M8 Bolts - 13mm hole  |

### Fixing:

| Timber | 2 x 80mm M8 Bolts - 8.5mm hole |
|--------|--------------------------------|
| Glass  | 2 x 40mm M8 Bolts - 13mm hole  |

### Fixing:

| rixing: |                                |
|---------|--------------------------------|
| Timber  | 2 x 62mm M6 Bolts - 8.5mm hole |
| Class   | 2 v 32mm M6 Rolts - 13mm hole  |