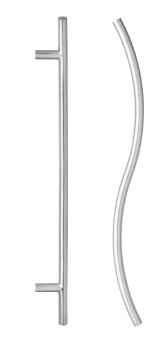

### 151

| Dimensions | <b>:</b> :                    |         |             |         |       |       |
|------------|-------------------------------|---------|-------------|---------|-------|-------|
|            |                               | Α       | В           | C       | D     | E     |
| 151X3000S  | SS                            | 300mm   | 32mm        | 80mm    | 332mm | 200mm |
| Fixing:    |                               |         |             |         |       |       |
| Timber     | 2 x                           | 80mm M8 | Bolts - 8.5 | mm hole |       |       |
| Glass      | 2 x 40mm M8 Bolts - 13mm hole |         |             |         |       |       |
|            |                               |         |             |         |       |       |