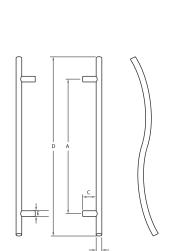

### 145 **Dimensions:** 300mm 145X225SSS 225mm 25mm 45mm 19mm 145X375SSS 375mm 450mm 19<u>m</u>m 25mm 45mm 145X525SSS\* 45mm 600mm 25mm 19mm \* Pictured Fixing: Timber 2 x 70mm M8 Bolts - 8.5mm hole 2 x 30mm M8 Bolts - 13mm hole Glass 146 Dimensions: 146X450SSS 450mm 25mm 60mm 475mm 60mm 25mm 146X600SSS\* 600mm 25mm 60mm 625mm 60mm 25mm

# Timber 2 x 80mm M8 Bolts - 8.5mm hole Glass 2 x 40mm M8 Bolts - 13mm hole

\* Pictured

| 147X450S | SS 450n  | nm 19mm       | 45mm     | 600mm | 19mm |
|----------|----------|---------------|----------|-------|------|
|          |          |               |          |       |      |
| Fixing:  |          |               |          |       |      |
| Timber   | 2 x 62mm | M8 Bolts - 8. | 5mm hole |       |      |
| Glass    | 2 x 32mm | M8 Bolts - 13 | 3mm hole |       |      |