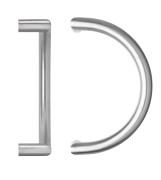

### 151

| Dimensions | <b>:</b> :                    |         |             |         |       |       |
|------------|-------------------------------|---------|-------------|---------|-------|-------|
|            |                               | Α       | В           | C       | D     | E     |
| 151X3000S  | SS                            | 300mm   | 32mm        | 80mm    | 332mm | 200mm |
| Fixing:    |                               |         |             |         |       |       |
| Timber     | 2 x                           | 80mm M8 | Bolts - 8.5 | mm hole |       |       |
| Glass      | 2 x 40mm M8 Bolts - 13mm hole |         |             |         |       |       |
|            |                               |         |             |         |       |       |

### 231

### Dimensions:

|             | Α     | В    | C    | D     | E     |
|-------------|-------|------|------|-------|-------|
| 231X3000SSS | 300mm | 32mm | 85mm | 332mm | 140mm |
| •           |       |      |      |       |       |