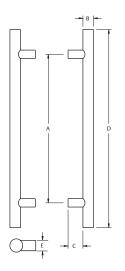

### 141

| Di | m | eı | าร | io | ns |
|----|---|----|----|----|----|
|    |   |    |    |    |    |

|             | Α     | B1   | B2   | C    | D     | E    |
|-------------|-------|------|------|------|-------|------|
| 141X300SSS  | 300mm | 22mm | 40mm | 45mm | 450mm | 25mm |
| 141X450SSS  | 450mm | 22mm | 40mm | 45mm | 600mm | 25mm |
| 141X600SSS* | 600mm | 22mm | 40mm | 45mm | 750mm | 25mm |
|             |       |      |      |      |       |      |

\* Pictured

Fixing:

| Timber | 2 x 80mm M8 Bolts - 8.5mm hole |
|--------|--------------------------------|
| Glass  | 2 x 40mm M8 Bolts - 13mm hole  |