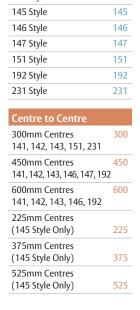

### 141

| Di | m | eı | าร | io | ns |
|----|---|----|----|----|----|
|    |   |    |    |    |    |

|             | Α     | B1   | B2   | C    | D     | E    |
|-------------|-------|------|------|------|-------|------|
| 141X300SSS  | 300mm | 22mm | 40mm | 45mm | 450mm | 25mm |
| 141X450SSS  | 450mm | 22mm | 40mm | 45mm | 600mm | 25mm |
| 141X600SSS* | 600mm | 22mm | 40mm | 45mm | 750mm | 25mm |
|             |       |      |      |      |       |      |

\* Pictured

Fixing:

| Timber | 2 x 80mm M8 Bolts - 8.5mm hole |
|--------|--------------------------------|
| Glass  | 2 x 40mm M8 Bolts - 13mm hole  |

### Dimensions:

|             | Α     | В    | C    | D     | E    |
|-------------|-------|------|------|-------|------|
| 142X300SSS  | 300mm | 32mm | 45mm | 450mm | 25mm |
| 142X450SSS  | 450mm | 32mm | 45mm | 600mm | 25mm |
| 142X600SSS* | 600mm | 32mm | 45mm | 750mm | 25mm |

\* Pictured

### Fixing:

| Timber | 2 x 80mm M8 Bolts - 8.5mm hole |
|--------|--------------------------------|
| Glass  | 2 x 40mm M8 Bolts - 13mm hole  |

### **Dimensions:**

|             | Α     | B1   | B2   | C    | D     |
|-------------|-------|------|------|------|-------|
| 143X300SSS  | 300mm | 30mm | 15mm | 35mm | 315mm |
| 143X450SSS  | 450mm | 30mm | 15mm | 35mm | 465mm |
| 143X600SSS* | 600mm | 30mm | 15mm | 35mm | 615mm |
|             |       |      |      |      |       |

### Fixing:

| rixing: |                                |
|---------|--------------------------------|
| Timber  | 2 x 62mm M6 Bolts - 8.5mm hole |
| Class   | 2 v 32mm M6 Rolts - 13mm hole  |

### 145 **Dimensions:** 300mm 145X225SSS 225mm 25mm 45mm 19mm 145X375SSS 375mm 450mm 19<u>m</u>m 25mm 45mm 145X525SSS\* 45mm 600mm 25mm 19mm \* Pictured Fixing: Timber 2 x 70mm M8 Bolts - 8.5mm hole 2 x 30mm M8 Bolts - 13mm hole Glass 146 Dimensions: 146X450SSS 450mm 25mm 60mm 475mm 60mm 25mm 146X600SSS\* 600mm 25mm 60mm 625mm 60mm 25mm

# Timber 2 x 80mm M8 Bolts - 8.5mm hole Glass 2 x 40mm M8 Bolts - 13mm hole

\* Pictured

| 147X450S | SS 450n  | nm 19mm       | 45mm     | 600mm | 19mm |
|----------|----------|---------------|----------|-------|------|
|          |          |               |          |       |      |
| Fixing:  |          |               |          |       |      |
| Timber   | 2 x 62mm | M8 Bolts - 8. | 5mm hole |       |      |
| Glass    | 2 x 32mm | M8 Bolts - 13 | 3mm hole |       |      |

### 151

| Dimensions | <b>:</b> :                    |         |             |         |       |       |
|------------|-------------------------------|---------|-------------|---------|-------|-------|
|            |                               | Α       | В           | C       | D     | E     |
| 151X3000S  | SS                            | 300mm   | 32mm        | 80mm    | 332mm | 200mm |
| Fixing:    |                               |         |             |         |       |       |
| Timber     | 2 x                           | 80mm M8 | Bolts - 8.5 | mm hole |       |       |
| Glass      | 2 x 40mm M8 Bolts - 13mm hole |         |             |         |       |       |
|            |                               |         |             |         |       |       |

### Dimensions:

|            | А     | В    | С    | D     |  |
|------------|-------|------|------|-------|--|
| 192X450SSS | 450mm | 32mm | 85mm | 482mm |  |
| 192X600SSS | 600mm | 32mm | 85mm | 632mm |  |

### Dimensions:

|             | Α     | В    | C    | D     | E     |
|-------------|-------|------|------|-------|-------|
| 231X3000SSS | 300mm | 32mm | 85mm | 332mm | 140mm |
| •           |       |      |      |       |       |