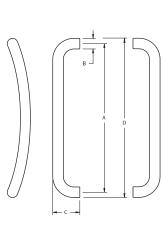

### Dimensions:

|             | Α     | В    | C    | D     | E    |
|-------------|-------|------|------|-------|------|
| 142X300SSS  | 300mm | 32mm | 45mm | 450mm | 25mm |
| 142X450SSS  | 450mm | 32mm | 45mm | 600mm | 25mm |
| 142X600SSS* | 600mm | 32mm | 45mm | 750mm | 25mm |

\* Pictured

### Fixing:

| Timber | 2 x 80mm M8 Bolts - 8.5mm hole |
|--------|--------------------------------|
| Glass  | 2 x 40mm M8 Bolts - 13mm hole  |