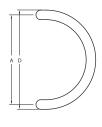

### 231

### Dimensions:

|             | Α     | В    | C    | D     | E     |
|-------------|-------|------|------|-------|-------|
| 231X3000SSS | 300mm | 32mm | 85mm | 332mm | 140mm |
| •           |       |      |      |       |       |

### Fixing:

| Timber | 2 x 80mm M8 Bolts - 8.5mm hole |
|--------|--------------------------------|
| Glass  | 2 x 40mm M8 Bolts - 13mm hole  |