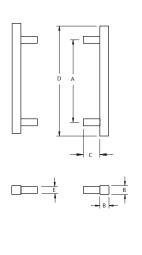

### Dimensions:

|             | Α     | В    | C    | D     | E    |
|-------------|-------|------|------|-------|------|
| 142X300SSS  | 300mm | 32mm | 45mm | 450mm | 25mm |
| 142X450SSS  | 450mm | 32mm | 45mm | 600mm | 25mm |
| 142X600SSS* | 600mm | 32mm | 45mm | 750mm | 25mm |

\* Pictured

### Fixing:

| Timber | 2 x 80mm M8 Bolts - 8.5mm hole |
|--------|--------------------------------|
| Glass  | 2 x 40mm M8 Bolts - 13mm hole  |