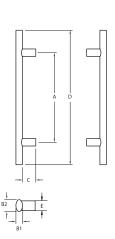

### 141

| Di | m | eı | าร | io | ns |
|----|---|----|----|----|----|
|    |   |    |    |    |    |

|             | Α     | B1   | B2   | C    | D     | E    |
|-------------|-------|------|------|------|-------|------|
| 141X300SSS  | 300mm | 22mm | 40mm | 45mm | 450mm | 25mm |
| 141X450SSS  | 450mm | 22mm | 40mm | 45mm | 600mm | 25mm |
| 141X600SSS* | 600mm | 22mm | 40mm | 45mm | 750mm | 25mm |
|             |       |      |      |      |       |      |

\* Pictured

Fixing:

| Timber | 2 x 80mm M8 Bolts - 8.5mm hole |
|--------|--------------------------------|
| Glass  | 2 x 40mm M8 Bolts - 13mm hole  |