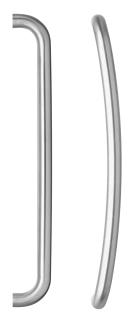

### 145 **Dimensions:** 300mm 145X225SSS 225mm 25mm 45mm 19mm 145X375SSS 375mm 450mm 19<u>m</u>m 25mm 45mm 145X525SSS\* 45mm 600mm 25mm 19mm \* Pictured Fixing: Timber 2 x 70mm M8 Bolts - 8.5mm hole 2 x 30mm M8 Bolts - 13mm hole Glass 146 Dimensions: 146X450SSS 450mm 25mm 60mm 475mm 60mm 25mm 146X600SSS\* 600mm 25mm 60mm 625mm 60mm 25mm