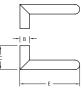

### 141

| Di | m | eı | าร | io | ns |
|----|---|----|----|----|----|
|    |   |    |    |    |    |

|             | Α     | B1   | B2   | C    | D     | E    |
|-------------|-------|------|------|------|-------|------|
| 141X300SSS  | 300mm | 22mm | 40mm | 45mm | 450mm | 25mm |
| 141X450SSS  | 450mm | 22mm | 40mm | 45mm | 600mm | 25mm |
| 141X600SSS* | 600mm | 22mm | 40mm | 45mm | 750mm | 25mm |
|             |       |      |      |      |       |      |

\* Pictured

Fixing:

| Timber | 2 x 80mm M8 Bolts - 8.5mm hole |
|--------|--------------------------------|
| Glass  | 2 x 40mm M8 Bolts - 13mm hole  |