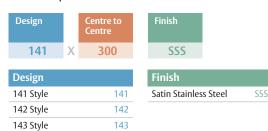

### **Ordering Procedure**

Sample part number 141X300SSS is made up of several sections. Choose your product by selecting an option from each section.

### For example: