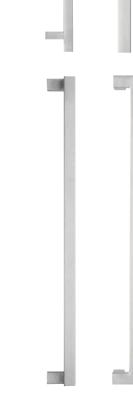

### 141

| Di | m | eı | าร | io | ns |
|----|---|----|----|----|----|
|    |   |    |    |    |    |

|             | Α     | B1   | B2   | C    | D     | E    |
|-------------|-------|------|------|------|-------|------|
| 141X300SSS  | 300mm | 22mm | 40mm | 45mm | 450mm | 25mm |
| 141X450SSS  | 450mm | 22mm | 40mm | 45mm | 600mm | 25mm |
| 141X600SSS* | 600mm | 22mm | 40mm | 45mm | 750mm | 25mm |
|             |       |      |      |      |       |      |

\* Pictured

Fixing:

| Timber | 2 x 80mm M8 Bolts - 8.5mm hole |
|--------|--------------------------------|
| Glass  | 2 x 40mm M8 Bolts - 13mm hole  |