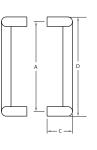

### Dimensions:

|             | Α     | В    | C    | D     | E    |
|-------------|-------|------|------|-------|------|
| 142X300SSS  | 300mm | 32mm | 45mm | 450mm | 25mm |
| 142X450SSS  | 450mm | 32mm | 45mm | 600mm | 25mm |
| 142X600SSS* | 600mm | 32mm | 45mm | 750mm | 25mm |

\* Pictured

### Fixing:

| Timber | 2 x 80mm M8 Bolts - 8.5mm hole |
|--------|--------------------------------|
| Glass  | 2 x 40mm M8 Bolts - 13mm hole  |