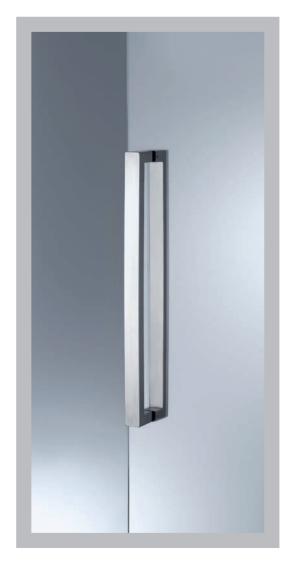

# **Push and Pull Door Furniture**Lockwood Entrance Handles

Lockwood Entrance Handles are constructed using the finest materials to incorporate the maximum standards in style, durability, finish and design.

### **Style and Variety**

Combining fit for purpose with the epitome of style, the Lockwood Entrance Handles range represents a comprehensive collection of high quality back to back handles.

Nine designs, ranging from classic to contemporary, have been selected to complement the evolving style requirements of both residential and commercial markets.

### **Stainless Steel Construction**

Constructed of 304 grade stainless steel, Lockwood Entrance Handles are suitable for use in external environments.

### **Application**

Lockwood Entrance Handles are suitable for use on timber or aluminium frame as well as glass doors; making them the ideal choice for commercial, industrial and residential applications.